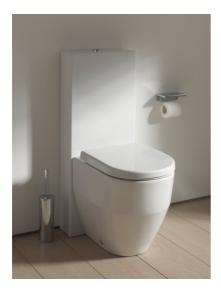

# WC seat and cover, removable, with lowering system, stainless steel hinges

DIMENSIONS

Length 370 mm Width 450 mm Height 55 mm

COLOUR AND FINISH

300 White

OPTIONS

000 - standard option

SPECIFICATION TEXT

WC seat and cover LAUFEN PRO, Duroplast

hollow space fixation, removable, automatic lowering system matching floorstanding WC pan, order no. 82295.2 and wallhung WC pan, order no. 82095.6, 82096.6, 82096.6 Order no. 89695.1

Hinge material : Stainless steel Quick release Soft close system

Net weight (kg): 1.9 Shape: Round

#### COMPATIBLE WITH

Wall-hung WC 'rimless/compact', washdown, without flushing rim

**H820965**...0001

Wall-hung WC 'rimless', washdown, with niches, without flushing rim

H820964...0001

Wall-hung WC 'rimless', washdown

H820966...0001

Floorstanding WC, washdown, with flushing rim, outlet horizontal/vertical

H822952...0001

Floorstanding WC 'rimless', washdown, without flushing rim, outlet horizontal/vertical

H822956...0001