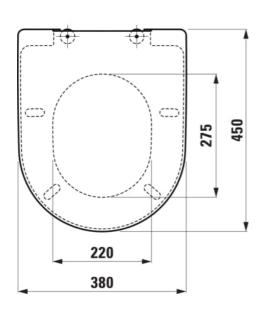

# WC seat and cover, removable, with lowering system, stainless steel hinges

DIMENSIONS

Length 370 mm Width 450 mm Height 55 mm

COLOUR AND FINISH

300 White

OPTIONS

000 - standard option

SPECIFICATION TEXT

#### TECHNICAL DRAWINGS