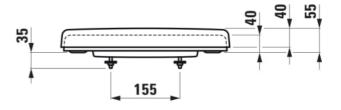

# WC seat and cover, removable, with lowering system, stainless steel hinges

DIMENSIONS

Length 370 mm Width 450 mm Height 55 mm

COLOUR AND FINISH

300 White

OPTIONS

000 - standard option

SPECIFICATION TEXT

#### TECHNICAL DRAWINGS