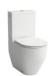

# WC seat and cover 'universal', removable, with lowering system, for hollow space fixing

DIMENSIONS

Length 450 mm Width 375 mm Height 55 mm

COLOUR AND FINISH

000 White

OPTIONS

000 - standard option

Hinge material: Stainless steel Quick release

Net weight (kg): 2.2 Shape: Round

Soft close system