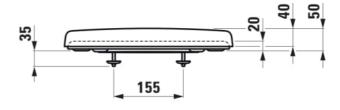

# WC seat and cover 'universal', removable, with lowering system, for hollow space fixing

DIMENSIONS

Length 450 mm Width 375 mm Height 55 mm

COLOUR AND FINISH

000 White

OPTIONS

000 - standard option

Hinge material: Stainless steel Quick release

#### TECHNICAL DRAWINGS