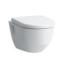

#### COMPATIBLE WITH

Wall-hung WC, washdown, with flushing rim

H820956...0001

Wall-hung WC 'rimless', washdown, with niches, without flushing rim

H820964...0001

Floorstanding WC, washdown, with flushing rim, outlet horizontal/vertical