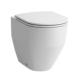

H822952...0001

Floorstanding WC 'rimless', washdown, without flushing rim, outlet horizontal/vertical

H822956...0001

Floorstanding WC, closecoupled, washdown, rimless, outlet horizontal or vertical

H825962...0001