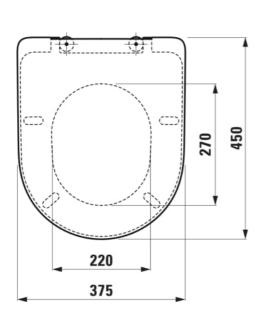

# WC seat and cover 'universal', removable, with lowering system, for hollow space fixing

DIMENSIONS

Length 450 mm Width 375 mm Height 55 mm

COLOUR AND FINISH

000 White

OPTIONS

000 - standard option

Hinge material: Stainless steel Quick release

#### TECHNICAL DRAWINGS