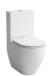

# WC seat and cover 'universal', removable, with lowering system, for hollow space fixing

DIMENSIONS

Length 450 mm Width 375 mm Height 55 mm

COLOUR AND FINISH

000 White

OPTIONS

000 - standard option

Hinge material: Stainless steel Quick release

Net weight (kg): 2.2 Shape: Round

Soft close system