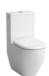

# WC seat and cover 'universal', removable, with lowering system, for hollow space fixing

DIMENSIONS

Length 450 mm Width 375 mm Height 55 mm

COLOUR AND FINISH

000 White

OPTIONS

000 - standard option

Hinge material: Stainless steel Quick release

Net weight (kg): 2.2 Shape: Round

Soft close system