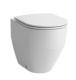

Floorstanding WC, closecoupled, washdown, rimless, outlet horizontal or vertical

H825962...2311

Floorstanding WC, closecoupled, washdown, with flushing rim, outlet horizontal/vertical

H825952...0001

Floorstanding WC, closecoupled, washdown, with flushing rim, outlet horizontal/vertical