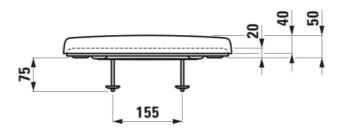

# WC seat and cover 'universal', removable, with lowering system

DIMENSIONS

Length450 mmWidth375 mmHeight55 mm

COLOUR AND FINISH

000 White

OPTIONS

000 - standard option

Hinge material : Stainless steel Quick release Soft close system

#### TECHNICAL DRAWINGS