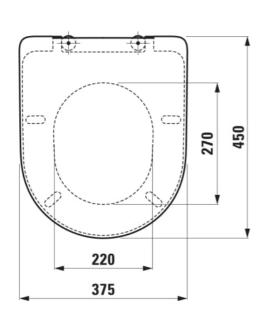

# WC seat and cover 'universal', removable, with lowering system

DIMENSIONS

Length450 mmWidth375 mmHeight55 mm

COLOUR AND FINISH

000 White

OPTIONS

000 - standard option

Hinge material : Stainless steel Quick release Soft close system

#### TECHNICAL DRAWINGS