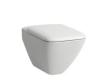

#### COMPATIBLE WITH

Wall-hung WC, washdown, with flushing rim

**H820700**...0001

Floorstanding WC, closecoupled, washdown, with flushing rim, outlet horizontal/vertical

**H824706**...0001

Floorstanding WC, closecoupled, washdown, with flushing rim, outlet horizontal/vertical

H824706...2311

Floorstanding WC, closecoupled, washdown, with flushing rim, outlet horizontal/vertical

H824706...2511

REF: **H891700**3000001