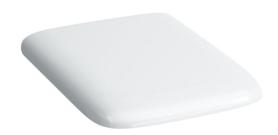

# WC seat and cover, removable, without lowering system

DIMENSIONS

Length450 mmWidth365 mmHeight50 mm

COLOUR AND FINISH

300 White

OPTIONS

000 - standard option

SPECIFICATION TEXT

WC seat and cover LAUFEN PALACE, Duroplast, removable, matching floorstanding WC pan, order no. 82370.1, 82470.6 and, wallhung WC pan, order no. 82070.0, Order no. 89170.0

Net weight (kg): 2 Quick release Shape: Square