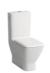

#### COMPATIBLE WITH

Wall-hung WC, washdown, with flushing rim

**H820700**...0001

Floorstanding WC, closecoupled, washdown, with flushing rim, outlet horizontal/vertical

**H824706**...0001

Floorstanding WC, closecoupled, washdown, with flushing rim, outlet horizontal/vertical

H824706...2311

Floorstanding WC, closecoupled, washdown, with flushing rim, outlet horizontal/vertical

H824706...2511

REF: **H891700**3000001