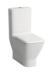

H824706...2311

Floorstanding WC, closecoupled, washdown, with flushing rim, outlet horizontal/vertical

H824706...2511

REF: **H891700**3000001