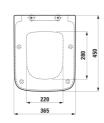

# WC seat and cover, removable, without lowering system

DIMENSIONS

Length450 mmWidth365 mmHeight50 mm

COLOUR AND FINISH

300 White

OPTIONS

000 - standard option

SPECIFICATION TEXT

WC seat and cover LAUFEN PALACE, Duroplast, removable, matching floorstanding WC pan, order no. 82370.1, 82470.6 and, wallhung WC pan, order no. 82070.0, Order no. 89170.0

Net weight (kg): 2 Quick release Shape: Square