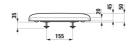

# WC seat and cover, removable, without lowering system

DIMENSIONS

Length450 mmWidth365 mmHeight50 mm

COLOUR AND FINISH

300 White

OPTIONS

000 - standard option

SPECIFICATION TEXT

WC seat and cover LAUFEN PALACE, Duroplast, removable, matching floorstanding WC pan, order no. 82370.1, 82470.6 and, wallhung WC pan, order no. 82070.0, Order no. 89170.0

Net weight (kg): 2 Quick release Shape: Square