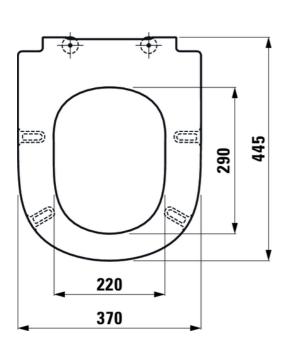

### WC seat without cover

DIMENSIONS

Length 445 mm Width 370 mm Height 20 mm

COLOUR AND FINISH

000 White

OPTIONS

000 - standard option

Suitable for: WC

### TECHNICAL DRAWINGS