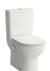

### WC seat without cover

DIMENSIONS

Length 445 mm Width 370 mm Height 20 mm

COLOUR AND FINISH

000 White

OPTIONS

000 - standard option

Suitable for: WC