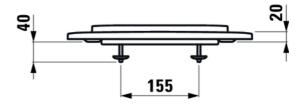

### WC seat without cover

DIMENSIONS

Length 445 mm Width 370 mm Height 20 mm

COLOUR AND FINISH

000 White

OPTIONS

000 - standard option

Suitable for: WC

### TECHNICAL DRAWINGS