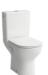

### COMPATIBLE WITH

Wall-hung WC Advanced 'compact', washdown, rimless

H820083...0001

Wall-hung WC Advanced, washdown, rimless

H820080...0001

Wall-hung WC Basic, washdown, rimless

H820081...0001

Floorstanding WC, washdown, rimless, outlet horizontal or vertical

H823081...0001

Floorstanding WC, closecoupled, washdown, 'rimless', outlet horizontal or vertical (max. 260 mm)

H824081...0001

Floorstanding WC, closecoupled, washdown, 'rimless', outlet horizontal or vertical (max. 260 mm)

H824081...2311

Floorstanding WC, closecoupled, washdown, 'rimless', outlet horizontal

H824086...0001

Floorstanding WC, closecoupled, washdown, 'rimless', outlet vertical

**H824087**...0001