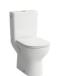

### COMPATIBLE WITH

Wall-hung WC Advanced 'compact', washdown, rimless

H820083...0001

Wall-hung WC Advanced, washdown, rimless

H820080...0001

Wall-hung WC Basic, washdown, rimless

H820081...0001

Floorstanding WC, washdown, rimless, outlet horizontal or vertical

H823081...0001

Floorstanding WC, closecoupled, washdown, 'rimless', outlet horizontal or vertical (max. 260 mm)

H824081...0001

Floorstanding WC, closecoupled, washdown, 'rimless', outlet horizontal or vertical (max. 260 mm)

H824081...2311

Floorstanding WC, closecoupled, washdown, 'rimless', outlet horizontal

H824086...0001

Floorstanding WC, closecoupled, washdown, 'rimless', outlet vertical

**H824087**...0001