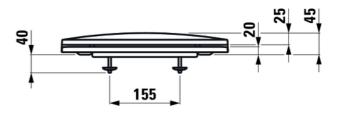

### WC seat and cover, removable

Length 445 mm
Width 370 mm
Height 45 mm

COLOUR AND FINISH

000 White

OPTIONS

000 - standard option

Net weight (kg): 2.1 Suitable for: WC

### TECHNICAL DRAWINGS