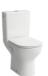

#### COMPATIBLE WITH

Wall-hung WC Advanced 'compact', washdown, rimless

H820083...0001

Wall-hung WC Advanced, washdown, rimless

H820080...0001

Wall-hung WC Basic, washdown, rimless

H820081...0001

Floorstanding WC, washdown, rimless, outlet horizontal or vertical

H823081...0001

Floorstanding WC, closecoupled, washdown, 'rimless', outlet horizontal or vertical (max. 260 mm)

H824081...0001

Floorstanding WC, closecoupled, washdown, 'rimless', outlet horizontal or vertical (max. 260 mm)

H824081...2311

Floorstanding WC, closecoupled, washdown, 'rimless', outlet horizontal

H824086...0001

Floorstanding WC, closecoupled, washdown, 'rimless', outlet vertical

**H824087**...0001