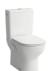

### WC seat and cover, removable

Length 445 mm
Width 370 mm
Height 45 mm

COLOUR AND FINISH

000 White

OPTIONS

000 - standard option

Net weight (kg): 2.1 Suitable for: WC