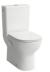

H823081...0001

Floorstanding WC, closecoupled, washdown, 'rimless', outlet horizontal or vertical (max. 260 mm)

H824081...0001

Floorstanding WC, closecoupled, washdown, 'rimless', outlet horizontal or vertical (max. 260 mm)

H824081...2311

Floorstanding WC, closecoupled, washdown, 'rimless', outlet horizontal

H824086...0001

Floorstanding WC, closecoupled, washdown, 'rimless', outlet vertical

**H824087**...0001