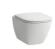

### WC seat and cover, removable

Length 445 mm
Width 370 mm
Height 45 mm

COLOUR AND FINISH

000 White

OPTIONS

000 - standard option

Net weight (kg): 2.1 Suitable for: WC