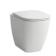

#### COMPATIBLE WITH

Wall-hung WC Advanced 'compact', washdown, rimless

H820083...0001

Wall-hung WC Advanced, washdown, rimless

H820080...0001

Wall-hung WC Basic, washdown, rimless

H820081...0001

Floorstanding WC, washdown, rimless, outlet horizontal or vertical