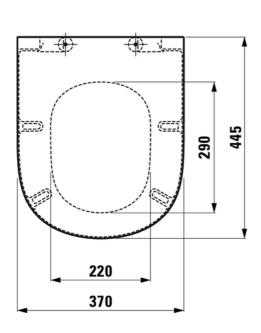

### WC seat and cover, removable

Length 445 mm
Width 370 mm
Height 45 mm

COLOUR AND FINISH

000 White

OPTIONS

000 - standard option

Net weight (kg): 2.1 Suitable for: WC

### TECHNICAL DRAWINGS