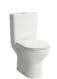

### WC seat and cover, removable

Length 445 mm
Width 370 mm
Height 45 mm

COLOUR AND FINISH

000 White

OPTIONS

000 - standard option

Net weight (kg): 2.1 Suitable for: WC