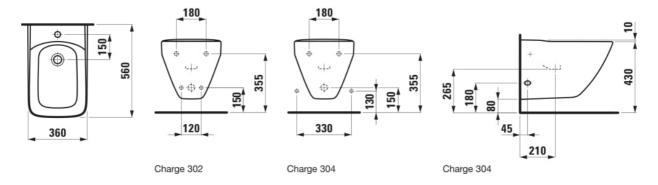

ngth 560 mm Width 360 mm Height 350 mm

COLOUR AND FINISH

000 White

OPTIONS

302 - with one tap hole, without lateral mounting hole for water inlet

SPECIFICATION TEXT

Wallhung bidet Laufen-PALACE, sanitary ceramic EN 36, dimensions  $360 \times 560 \times 360 \text{ mm}$ 

1 centre tap hole

concealed trap, concealed fixation

Special feature: overflow channel glazed, vacuum checked

Further options: Surface refinement LCC (only white), lateral mounting

holes for water connection Order no.  $83070.0\,$ 

MOUNTING ACCESSORIES INCLUDED

Wall fixing set M12 LAUFEN, order no. 89280.4

MOUNTING ACCESSORIES EXCLUDED

Stone screw fixing set M12

Fixing kit: Included Net weight (kg): 18.2 Taphole configuration: 1 taphole

Installation type : Wall-hung Shape : Square



## TECHNICAL DRAWINGS



## **PALACE**

A timeless classic, designed for the future. palace has evolved into a versatile bathroom suite, while retaining its signature feature: washbasins that can be cut to size and fit snugly into every bathroom layout. Today, palace is at home both in private bathrooms and the hotel bathrooms of this world. A celebration of ceramics which showcases its strong qualities in both environments.