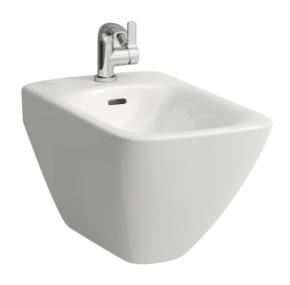

## Wall-hung bidet

DIMENSIONS

Length 560 mm Width 360 mm Height 350 mm

COLOUR AND FINISH

000 White

OPTIONS

302 - with one tap hole, without lateral mounting hole for water inlet

SPECIFICATION TEXT

Wallhung bidet Laufen-PALACE, sanitary ceramic EN 36, dimensions  $360 \times 560 \times 360 \text{ mm}$ 

1 centre tap hole

concealed trap, concealed fixation

Special feature: overflow channel glazed, vacuum checked