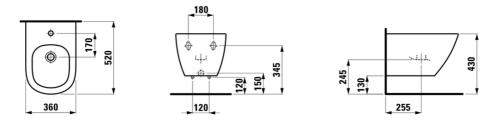

### Wall-hung bidet, Advanced

| DIMENSIONS |        |
|------------|--------|
| Length     | 520 mm |
| Width      | 360 mm |
| Height     | 300 mm |

COLOUR AND FINISH

OPTIONS

302 - with one tap hole, without lateral mounting hole for water inlet

### TECHNICAL DRAWINGS