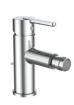

#### COMPATIBLE WITH

Bidet mixer, projection 110 mm, fixed spout

H3410810041141

Installation system LIS CB1 for wall-hung bidets

H8926600000001