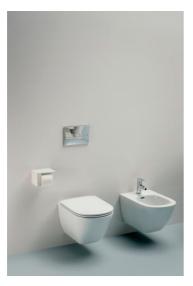

### Wall-hung bidet, Advanced

| DIMENSIONS |        |
|------------|--------|
| Length     | 520 mm |
| Width      | 360 mm |
| Height     | 300 mm |

COLOUR AND FINISH

OPTIONS

302 - with one tap hole, without lateral mounting hole for water inlet

#### COMPATIBLE WITH

Bidet mixer, projection 110 mm, fixed spout

H3410810041141

Installation system LIS CB1 for wall-hung bidets

H8926600000001