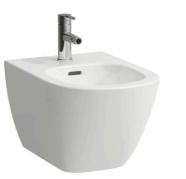

### Wall-hung bidet, Advanced

| DIMENSIONS |        |
|------------|--------|
| Length     | 520 mm |
| Width      | 360 mm |
| Height     | 300 mm |

COLOUR AND FINISH

OPTIONS

302 - with one tap hole, without lateral mounting hole for water inlet

|    | Installation type : Wall-hung | Shape : Soft |
|----|-------------------------------|--------------|
| т  |                               |              |
| а  |                               |              |
| р  |                               |              |
| h  |                               |              |
| 0  | l                             |              |
| e  |                               |              |
| с  |                               |              |
| 0  |                               |              |
| n  | f                             |              |
| iç | 9                             |              |
| u  | ır                            |              |
| а  | t                             |              |
| ic | 5                             |              |
| n  | 1                             |              |
| :  |                               |              |
| 1  |                               |              |
| ta |                               |              |
| р  |                               |              |
| h  |                               |              |
| 0  |                               |              |
| e  |                               |              |