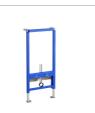

#### COMPATIBLE WITH

Bidet mixer, projection 110 mm, fixed spout

H3410810041141

Installation system LIS CB1 for wall-hung bidets

H8926600000001