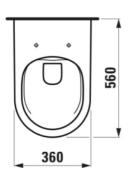

# Wall-hung WC 'comfort', washdown, without flushing rim, 5 cm raised height

DIMENSIONS

Length560 mmWidth360 mmHeight375 mm

OPTIONS 000 - standard option

SPECIFICATION TEXT

rimless Washdown for 4,5/3-I-flush MOUNTING ACCESSORIES INCLUDED laufen EasyFit system M12, order no. 89282.7