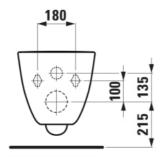

# Wall-hung WC 'comfort', washdown, without flushing rim, 5 cm raised height

DIMENSIONS

Length560 mmWidth360 mmHeight375 mm

OPTIONS 000 - standard option

SPECIFICATION TEXT

rimless Washdown for 4,5/3-I-flush MOUNTING ACCESSORIES INCLUDED laufen EasyFit system M12, order no. 89282.7

MOUNTING ACCESSORIES EXCLUDED Water inlet pipe, order no. 89325.7

Cistern type : Concealed Comfort height Flushing system : Washdown Installation type : Wall-hung Material : Ceramics Net weight (kg) : 26 Outlet type : Horizontal Packaging : 1 Rim type : Rimless Rimless Shape : Round