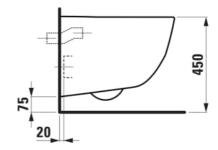

# Wall-hung WC 'comfort', washdown, without flushing rim, 5 cm raised height

DIMENSIONS

Length560 mmWidth360 mmHeight375 mm

OPTIONS 000 - standard option

SPECIFICATION TEXT

rimless Washdown for 4,5/3-I-flush MOUNTING ACCESSORIES INCLUDED laufen EasyFit system M12, order no. 89282.7

MOUNTING ACCESSORIES EXCLUDED Water inlet pipe, order no. 89325.7

Cistern type : Concealed Comfort height Flushing system : Washdown Installation type : Wall-hung Material : Ceramics Net weight (kg) : 26 Outlet type : Horizontal Packaging : 1 Rim type : Rimless Rimless Shape : Round