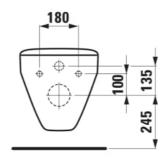

# Wall-hung WC 'rimless', washdown, without flushing rim

DIMENSIONS

Length 560 mm Width 360 mm Height 345 mm

COLOUR AND FINISH

000 White

OPTIONS

000 - standard option

Cistern type : Concealed

#### TECHNICAL DRAWINGS