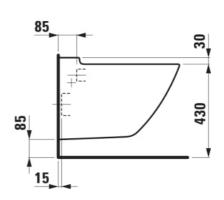

# Wall-hung WC 'rimless', washdown, without flushing rim

DIMENSIONS

Length 560 mm Width 360 mm Height 345 mm

COLOUR AND FINISH

000 White

OPTIONS

000 - standard option

Cistern type : Concealed

#### TECHNICAL DRAWINGS