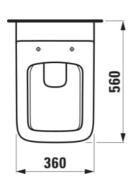

# Wall-hung WC 'rimless', washdown, without flushing rim

DIMENSIONS

Length 560 mm Width 360 mm Height 345 mm

COLOUR AND FINISH

000 White

OPTIONS

000 - standard option

Cistern type : Concealed

#### TECHNICAL DRAWINGS