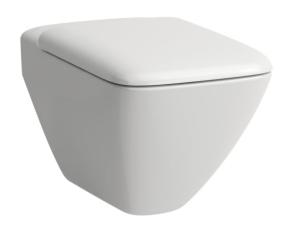

# Wall-hung WC 'rimless', washdown, without flushing rim

DIMENSIONS

Length 560 mm Width 360 mm Height 345 mm

COLOUR AND FINISH

000 White

OPTIONS

000 - standard option

Cistern type : Concealed

Flushing system: Washdown

Installation type: Wall-hung

Net weight (kg): 24

Outlet type : Horizontal

Rim type: Rimless

Rimless

Shape: Soft

Style: Neutral

Water Inlet System: Back Inlet