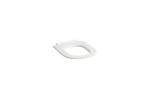

#### COMPATIBLE WITH

WC seat and cover, removable, with lowering system

**H891083**...0001

WC seat without cover

H891084...0001

Installation system LIS CW1 with cistern for wallhung WC, dual flush 6/3L (adjustable to 4.5/3L)