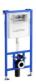

**H894660**0000001

Installation system LIS TW1 for brick wall installation with cistern for wall-hung WC, dual flush 6/3L (adjustable to 4.5/3L)

H8946630000001

Concealed frame with cistern for wall-hung WC, Dual Flush 4.5/3L (adjustable to 6/3L)