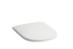

### Wall-hung WC Basic, washdown, rimless

DIMENSIONS

Length 520 mm Width 360 mm Height 345 mm

COLOUR AND FINISH

000 White

OPTIONS

000 - standard option

Cistern type : Concealed
Flushing system : Washdown
Installation type : Wall-hung

Net weight (kg): 21.3

Outlet type: Horizontal

Rim type: Rimless

Rimless

Shape: Soft

#### TECHNICAL DRAWINGS