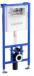

#### COMPATIBLE WITH

WC seat and cover, removable, with lowering system

**H891083**...0001

WC seat without cover

H891084...0001

Installation system LIS CW1 with cistern for wallhung WC, dual flush 6/3L (adjustable to 4.5/3L)

**H894660**0000001

Installation system LIS TW1 for brick wall installation with cistern for wall-hung WC, dual flush 6/3L (adjustable to 4.5/3L)

H8946630000001

Concealed frame with cistern for wall-hung WC, Dual Flush 4.5/3L (adjustable to 6/3L)

H8946650000001