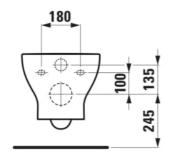

LUA

### Wall-hung WC Basic, washdown, rimless

DIMENSIONS

Length 520 mm Width 360 mm Height 345 mm

COLOUR AND FINISH

000 White

OPTIONS

000 - standard option

Cistern type : Concealed
Flushing system : Washdown
Installation type : Wall-hung

Net weight (kg): 21.3

Outlet type: Horizontal

Rim type: Rimless

Rimless

Shape: Soft

#### TECHNICAL DRAWINGS







#### COMPATIBLE WITH



WC seat and cover, removable, with lowering system

**H891083**...0001



WC seat without cover

H891084...0001



Installation system LIS CW1 with cistern for wallhung WC, dual flush 6/3L (adjustable to 4.5/3L)

**H894660**0000001



Installation system LIS TW1 for brick wall installation with cistern for wall-hung WC, dual flush 6/3L (adjustable to 4.5/3L)

H8946630000001



Concealed frame with cistern for wall-hung WC, Dual Flush 4.5/3L (adjustable to 6/3L)

H8946650000001







### LUA

A design language that has been reduced to the essentials. Clear, geometric lines united in one continuous form, This results in a versatile bathroom programme for private and public architecture alike. With LUA, Toan Nguyen has succeeded in creating yet another stylistic b