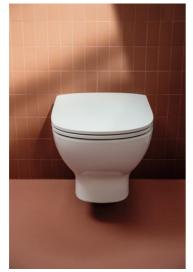

### Wall-hung WC Basic, washdown, rimless

DIMENSIONS

Length 520 mm Width 360 mm Height 345 mm

COLOUR AND FINISH

000 White

OPTIONS

000 - standard option

Cistern type : Concealed
Flushing system : Washdown
Installation type : Wall-hung

Net weight (kg): 21.3

Outlet type: Horizontal

Rim type: Rimless

Rimless

Shape: Soft