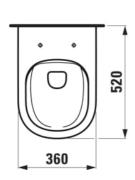

### Wall-hung WC Basic, washdown, rimless

DIMENSIONS

Length 520 mm Width 360 mm Height 345 mm

COLOUR AND FINISH

000 White

OPTIONS

000 - standard option

Cistern type : Concealed
Flushing system : Washdown
Installation type : Wall-hung

#### TECHNICAL DRAWINGS