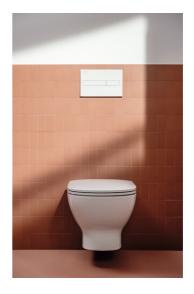

### Wall-hung WC Basic, washdown, rimless

DIMENSIONS

Length 520 mm Width 360 mm Height 345 mm

COLOUR AND FINISH

000 White

OPTIONS

000 - standard option

Cistern type : Concealed
Flushing system : Washdown
Installation type : Wall-hung

Net weight (kg): 21.3

Outlet type: Horizontal

Rim type: Rimless

Rimless

Shape: Soft