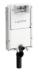

**H894660**0000001

Installation system LIS TW1 for brick wall installation with cistern for wall-hung WC, dual flush 6/3L (adjustable to 4.5/3L)

H8946630000001

Concealed frame with cistern for wall-hung WC, Dual Flush 4.5/3L (adjustable to 6/3L)

H8946650000001