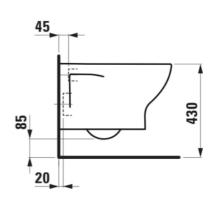

LUA

### Wall-hung WC Basic, washdown, rimless

DIMENSIONS

Length 520 mm Width 360 mm Height 345 mm

COLOUR AND FINISH

000 White

OPTIONS

000 - standard option

Cistern type : Concealed
Flushing system : Washdown
Installation type : Wall-hung

Net weight (kg): 21.3

Outlet type: Horizontal

Rim type: Rimless

Rimless

Shape: Soft

#### TECHNICAL DRAWINGS







#### COMPATIBLE WITH



WC seat and cover, removable, with lowering system

**H891083**...0001



WC seat without cover

H891084...0001



Installation system LIS CW1 with cistern for wallhung WC, dual flush 6/3L (adjustable to 4.5/3L)

**H894660**0000001



Installation system LIS TW1 for brick wall installation with cistern for wall-hung WC, dual flush 6/3L (adjustable to 4.5/3L)

H8946630000001



Concealed frame with cistern for wall-hung WC, Dual Flush 4.5/3L (adjustable to 6/3L)

H8946650000001







### LUA

A design language that has been reduced to the essentials. Clear, geometric lines united in one continuous form, This results in a versatile bathroom programme for private and public architecture alike. With LUA, Toan Nguyen has succeeded in creating yet another stylistic bat