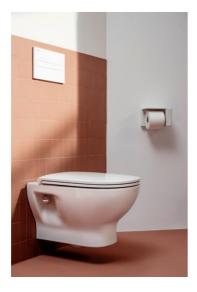

### Wall-hung WC Basic, washdown, rimless

DIMENSIONS

Length 520 mm Width 360 mm Height 345 mm

COLOUR AND FINISH

000 White

OPTIONS

000 - standard option

Cistern type : Concealed
Flushing system : Washdown
Installation type : Wall-hung

Net weight (kg): 21.3

Outlet type: Horizontal

Rim type: Rimless

Rimless

Shape: Soft