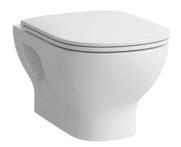

### Wall-hung WC Basic, washdown, rimless

DIMENSIONS

Length 520 mm Width 360 mm Height 345 mm

COLOUR AND FINISH

000 White

OPTIONS

000 - standard option

Cistern type : Concealed
Flushing system : Washdown
Installation type : Wall-hung