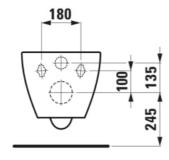

## LAUFEN



LUA

### Wall-hung WC Advanced, washdown, rimless

DIMENSIONS

Length 520 mm
Width 360 mm
Height 345 mm

COLOUR AND FINISH

000 White

OPTIONS

000 - standard option

**Cistern type**: Concealed **Flushing system**: Washdown

Installation type: Wall-hung

Net weight (kg): 21

Outlet type: Horizontal

Rim type: Rimless

Rimless

Shape: Soft

#### TECHNICAL DRAWINGS









#### COMPATIBLE WITH



WC seat and cover, removable, with lowering system

H891083...0001



WC seat without cover

H891084...0001



Installation system LIS CW1 with cistern for wallhung WC, dual flush 6/3L (adjustable to 4.5/3L)

**H894660**0000001



Installation system LIS TW1 for brick wall installation with cistern for wall-hung WC, dual flush 6/3L (adjustable to 4.5/3L)

H8946630000001



Concealed frame with cistern for wall-hung WC, Dual Flush 4.5/3L (adjustable to 6/3L)

H8946650000001

# LAUFEN













# LAUFEN









REF: **H820080**0000001

## LAUFEN

### LUA

A design language that has been reduced to the essentials. Clear, geometric lines united in one continuous form, This results in a versatile bathroom programme for private and public architecture alike. Wit