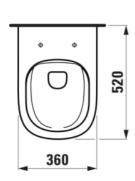

### Wall-hung WC Advanced, washdown, rimless

DIMENSIONS

Length 520 mm
Width 360 mm
Height 345 mm

COLOUR AND FINISH

000 White

OPTIONS

000 - standard option

**Cistern type**: Concealed **Flushing system**: Washdown