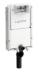

#### COMPATIBLE WITH

WC seat and cover, removable, with lowering system

H891083...0001

WC seat without cover

H891084...0001

Installation system LIS CW1 with cistern for wallhung WC, dual flush 6/3L (adjustable to 4.5/3L)

**H894660**0000001

Installation system LIS TW1 for brick wall installation with cistern for wall-hung WC, dual flush 6/3L (adjustable to 4.5/3L)

H8946630000001

Concealed frame with cistern for wall-hung WC, Dual Flush 4.5/3L (adjustable to 6/3L)

H8946650000001