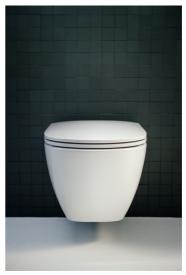

### Wall-hung WC Advanced, washdown, rimless

DIMENSIONS

Length 520 mm
Width 360 mm
Height 345 mm

COLOUR AND FINISH

000 White

OPTIONS

000 - standard option

**Cistern type**: Concealed **Flushing system**: Washdown

Installation type: Wall-hung

Net weight (kg): 21

Outlet type: Horizontal

Rim type: Rimless

Rimless

Shape: Soft