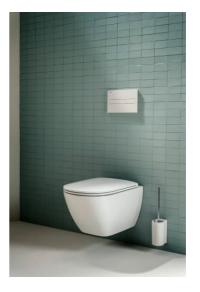

### Wall-hung WC Advanced, washdown, rimless

DIMENSIONS

Length 520 mm
Width 360 mm
Height 345 mm

COLOUR AND FINISH

000 White

OPTIONS

000 - standard option

**Cistern type**: Concealed **Flushing system**: Washdown

Installation type: Wall-hung

Net weight (kg): 21

Outlet type: Horizontal

Rim type: Rimless

Rimless

Shape: Soft