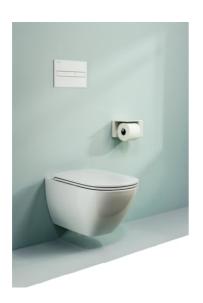

### Wall-hung WC Advanced, washdown, rimless

DIMENSIONS

Length 520 mm
Width 360 mm
Height 345 mm

COLOUR AND FINISH

000 White

OPTIONS

000 - standard option

**Cistern type**: Concealed **Flushing system**: Washdown

Installation type: Wall-hung

Net weight (kg): 21

Outlet type: Horizontal

Rim type: Rimless

Rimless

Shape: Soft