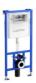

#### COMPATIBLE WITH

WC seat and cover, removable, with lowering system

H891083...0001

WC seat without cover

H891084...0001

Installation system LIS CW1 with cistern for wallhung WC, dual flush 6/3L (adjustable to 4.5/3L)

**H894660**0000001

Installation system LIS TW1 for brick wall installation with cistern for wall-hung WC, dual flush 6/3L (adjustable to 4.5/3L)

H8946630000001

Concealed frame with cistern for wall-hung WC, Dual Flush 4.5/3L (adjustable to 6/3L)

H8946650000001