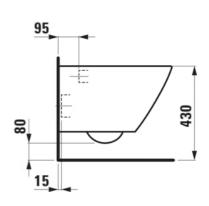

## LAUFEN



LUA

### Wall-hung WC Advanced, washdown, rimless

DIMENSIONS

Length 520 mm
Width 360 mm
Height 345 mm

COLOUR AND FINISH

000 White

OPTIONS

000 - standard option

**Cistern type**: Concealed **Flushing system**: Washdown

Installation type: Wall-hung

Net weight (kg): 21

Outlet type: Horizontal

Rim type: Rimless

Rimless

Shape: Soft

#### TECHNICAL DRAWINGS









#### COMPATIBLE WITH



WC seat and cover, removable, with lowering system

H891083...0001



WC seat without cover

H891084...0001



Installation system LIS CW1 with cistern for wallhung WC, dual flush 6/3L (adjustable to 4.5/3L)

**H894660**0000001



Installation system LIS TW1 for brick wall installation with cistern for wall-hung WC, dual flush 6/3L (adjustable to 4.5/3L)

H8946630000001



Concealed frame with cistern for wall-hung WC, Dual Flush 4.5/3L (adjustable to 6/3L)

H8946650000001

# LAUFEN













# LAUFEN









REF: **H820080**0000001

## LAUFEN

### LUA

A design language that has been reduced to the essentials. Clear, geometric lines united in one continuous form, This results in a versatile bathroom programme for private and public architecture alike. With