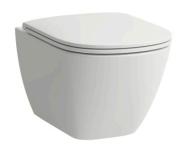

### Wall-hung WC Advanced, washdown, rimless

DIMENSIONS

Length 520 mm
Width 360 mm
Height 345 mm

COLOUR AND FINISH

000 White

OPTIONS

000 - standard option

**Cistern type**: Concealed **Flushing system**: Washdown