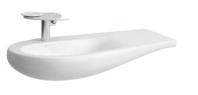

### Vanity washbasin, shelf right

DIMENSIONS Length 900 mm Width 500 mm Height 165 mm COLOUR AND FINISH ■ 188 Caffè matt OPTIONS 104 - one tap hole, centre

SPECIFICATION TEXT

Countertop basin Laufen-ILBAGNOALESSI, sanitary ceramic, EN 31, dimensions 900 x 500/350 mm, asymmetric. 1 tap hole, concealed waste and overflow system, ceramic valve cover plate, with integrated shelf right. Special feature: Surface refinement LCC (only white).