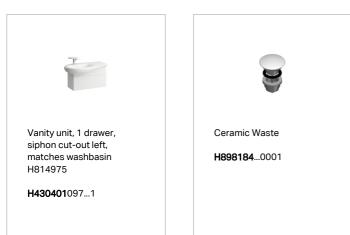

Further options / accessories: without tap hole and with valve without overflow always open, bathtubs, furniture.

MOUNTING ACCESSORIES INCLUDED

Charge 104 – waste and overflow system, order no. H893943, Ceramic valve cover plate, order no. H898190 Charge 109 – valve without overflow always open, with ceramic valve cover plate, order no. H898184

MOUNTING ACCESSORIES EXCLUDED

Mounting set M10 x 140 mm, order no. H899882 Siphon DN 32 chrome, order no. H893947 Nickelled articulation, order no. WI891225903

| Asymmetrical              | Installation type : Vanity, Wall-hung | Overflow type : Clou                            |
|---------------------------|---------------------------------------|-------------------------------------------------|
| Bowl length (mm) : 535    | Integrated shelf                      | Plug and Waste : Included                       |
| Bowl position : Left      | Internal Shape : 5 - Soft             | Shape : Soft                                    |
| Bowl width (mm): 220      | Material : Vitreous china             | Shelf position : Right                          |
| Fixing kit : Not included | Net weight (kg) : 19.7                | Taphole configuration : 1 taphole in the middle |
| Glazed base               | Number of fixing points : 2           | Waste: Included                                 |
|                           |                                       |                                                 |