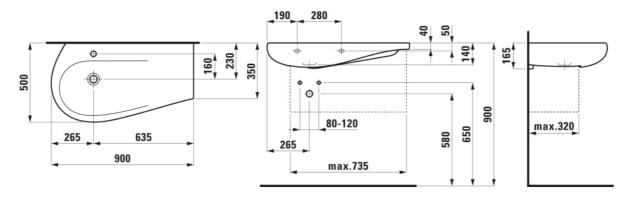

### Vanity washbasin, shelf right

DIMENSIONS Length 900 mm Width 500 mm Height 165 mm COLOUR AND FINISH ■ 188 Caffè matt OPTIONS 104 - one tap hole, centre

SPECIFICATION TEXT

Countertop basin Laufen-ILBAGNOALESSI, sanitary ceramic, EN 31, dimensions 900 x 500/350 mm, asymmetric. 1 tap hole, concealed waste and overflow system, ceramic valve cover plate, with integrated shelf right. Special feature: Surface refinement LCC (only white).

MOUNTING ACCESSORIES EXCLUDED

Mounting set M10 x 140 mm, order no. H899882 Siphon DN 32 chrome, order no. H893947 Nickelled articulation, order no. WI891225903

| Asymmetrical              | Installation type : Vanity, Wall-hung | Overflow type : Clou                            |
|---------------------------|---------------------------------------|-------------------------------------------------|
| Bowl length (mm) : 535    | Integrated shelf                      | Plug and Waste : Included                       |
| Bowl position : Left      | Internal Shape : 5 - Soft             | Shape : Soft                                    |
| Bowl width (mm): 220      | Material : Vitreous china             | Shelf position : Right                          |
| Fixing kit : Not included | Net weight (kg) : 19.7                | Taphole configuration : 1 taphole in the middle |
| Glazed base               | Number of fixing points : 2           | Waste: Included                                 |
|                           |                                       |                                                 |