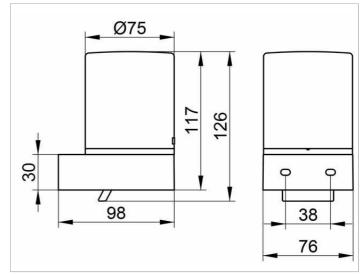

## **DRAWING**

a high-class and long-lasting pump,

capacity: 180 ml, for standard liquid soap,

dosage: appox, 0.5 ml/stroke,

base diameter: 67 mm, height 126 mm,

projection: 98 mm
The lotion dispenser is fitted with 2 hidden fixing points