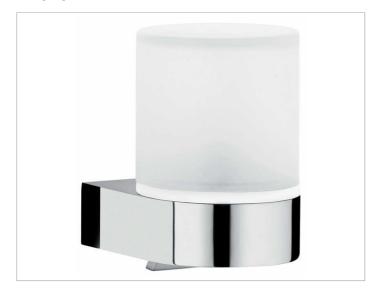

## **PRODUCT ATTRIBUTES**

crystal glass matt, complete with holder and pump Capacity: approx. 180 ml Dosage: approx. 0,5ml/stroke

## **SURFACE**

chrome-plated

### **SPECIFICATIONS**

KEUCO EDITION 300 lotion dispenser 30052019000, for wall installation (180 ml)

chrome-plated lotion dispenser in aesthetic and classic design wall mounted model complete with a removable crystall glass, for easy cleaning and filling,