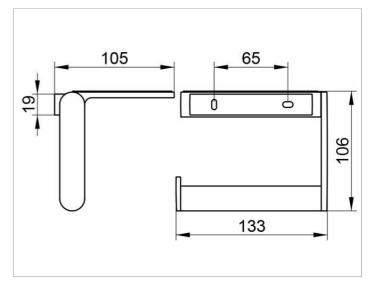

#### **DRAWING**

### **SPECIFICATIONS**

KEUCO PLAN Toilet Paper Holder With Shelf 14973010000 High gloss chrome-plated toilet paper holder, for roll width 3-15/16" / 4-3/4".

shelf option with gray anti-slip overlay made of rubber, e.g. for mobile phones and accessories, in an aesthetic, functional design, open design, width 5-1/4", height 4-3/16", projection 4-1/8" the toilet paper holder is concealed Delivery incl. corrosion-free mounting material