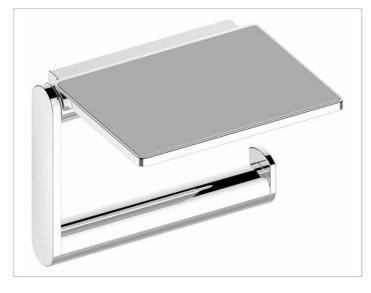

#### **PRODUCT**

### **PRODUCT ATTRIBUTES**

with shelf, open form for 100/120 mm wide paper rolls with anti-slip insert in grey

### **SURFACE**

chrome-plated