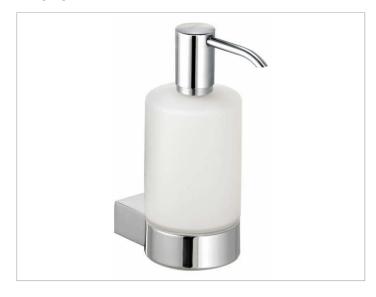

### **PRODUCT**

### **PRODUCT ATTRIBUTES**

crystal glass matt, complete with holder and pump Capacity: approx. 250 ml Dosage: approx. 0,5 ml/stroke

### **SURFACE**

chrome-plated

### **SPECIFICATIONS**

KEUCO PLAN lotion dispenser 14953019000, for wall installation (250

Chrome-plated lotion dispenser

Wall mounted model complete with a removable crystal glass insert For easy cleaning and filling,