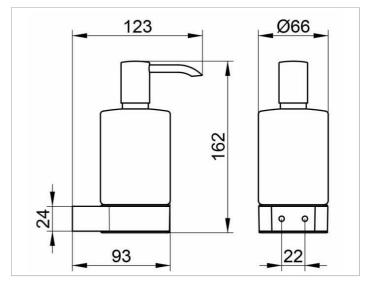

### **DRAWING**

An exchangeable, high-class and long-lasting pump, Capacity: 250 ml, for standard liquid soap,

Dosage: approx. 0.5 ml/stroke,

Base diameter: 66 mm, height 162 mm, Projection: 96 mm

The lotion dispenser is fitted with 2 hidden fixing points