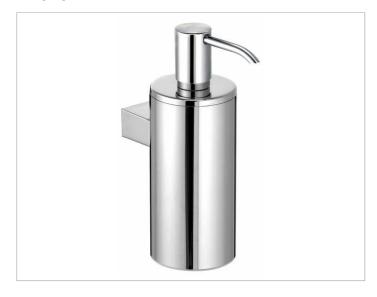

### **PRODUCT**

## **PRODUCT ATTRIBUTES**

for wall installation complete with holder, synthetic insert and pump Capacity: approx. 250 ml Dosage: approx. 0,5 ml/stroke

## **SURFACE**

chrome-plated

## **SPECIFICATIONS**

KEUCO PLAN lotion dispenser 14953010100, for wall installation (250

Chrome-plated lotion dispenser in a stylish yet functional design Wall mounted model complete with a removable synthetic insert For easy cleaning and filling,