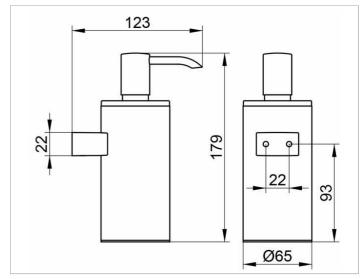

### **DRAWING**

An exchangeable, high-class and long-lasting pump,

Capacity: 250 ml, for standard liquid soap,

Dosage: approx. 0.5 ml/stroke,

Base diameter: 65 mm, height 179 mm, Projection: 123 mm

The lotion dispenser is fitted with 2 hidden fixing points