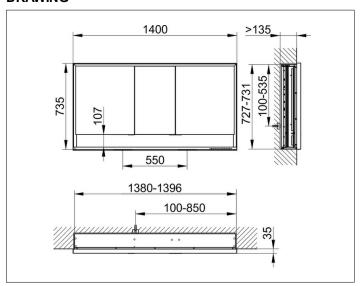

# PRODUCT DATA SHEET



# **Royal Lumos** 14316171335 Mirror cabinet

#### **PRODUCT**



### **DRAWING**



# **PRODUCT ATTRIBUTES**

for recessed installation,

with mirror heating (placed in the centre of the doors), adjustable light colour from 2700 kelvin (warm white)

to 6500 kelvin (daylight),

3 hinged double sided crystal mirrored doors, Body: aluminium silver anodized

interior rear wall mirrored

Operation:

key panel with capacitive touch sensor,

DALI controlled

Mirror heating:

90 watt, visual display of the heat up period,

automatic switch-off is performed after 20 minutes

Illumination:

frame lighting and washbasin/shelf light separately, infinitely dimmable and can be switched on/off LED 68 watt (lifespan > 30.000 hours)

## **EQUIPMENT**

- 1 shaver socket
- 3 x 2 adjustable glass shelves
- storage space across full width
- soft-closing door

#### **SURFACE**

silver anodiz