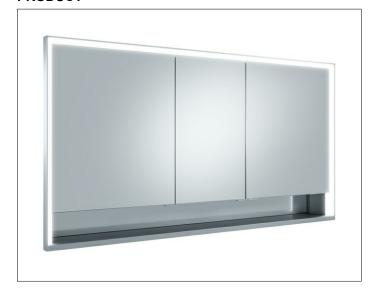

#### **PRODUCT**

# **PRODUCT ATTRIBUTES**

for recessed installation,

with mirror heating (placed in the centre of the doors), adjustable light colour from 2700 kelvin (warm white)

to 6500 kelvin (daylight),

3 hinged double sided crystal mirrored doors, Body: aluminium silver anodized

interior rear wall mirrored

Operation:

key panel with capacitive touch sensor,

DALI controlled

Mirror heating:

90 watt, visual display of the heat up period,

automatic switch-off is performed after 20 minutes

Illumination:

frame lighting and washbasin/shelf light separately, infinitely dimmable and can be switched on/off LED 68 watt (lifespan > 30.000 hours)

## **EQUIPMENT**

- 1 shaver socket
- 3 x 2 adjustable glass shelves
- storage space across full width
- soft-closing door

#### **SURFACE**

silver anodized