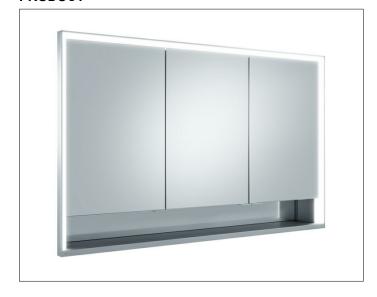

# **Royal Lumos** 14315171331 Mirror cabinet

## **PRODUCT ATTRIBUTES**

for recessed installation, adjustable light colour from 2700 kelvin (warm white) to 6500 kelvin (daylight), 3 hinged double sided crystal mirrored doors, Body: aluminium silver anodized interior rear wall mirrored Operation:

## **EQUIPMENT**

- 1 shaver socket
- 3 x 2 adjustable glass shelves
- storage space across full width
- soft-closing doors

### **SURFACE**

silver anodized