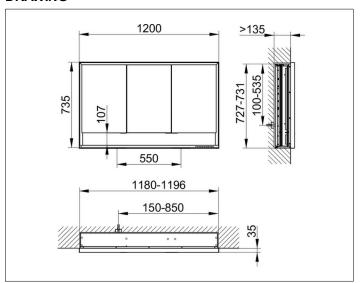

# PRODUCT DATA SHEET



# **Royal Lumos** 14315171331 Mirror cabinet

#### **PRODUCT**



#### **DRAWING**



## **PRODUCT ATTRIBUTES**

for recessed installation, adjustable light colour from 2700 kelvin (warm white) to 6500 kelvin (daylight), 3 hinged double sided crystal mirrored doors, Body: aluminium silver anodized interior rear wall mirrored Operation:

key panel with capacitive touch sensor, integrated extension function for e.g. ligth switch Illumination:

frame lighting and washbasin/shelf light separately, infinitely dimmable and can be switched on/off LED 65 watt (lifespan > 30.000 hours) infinitely dimmable EEK: C , 65 kWh/1000h

## **EQUIPMENT**

- 1 shaver socket
- 3 x 2 adjustable glass shelves
- storage space across full width
- soft-closing doors

### **SURFACE**

silver anodized

### **DIMENSION**

1200 x 735 x 165 mm