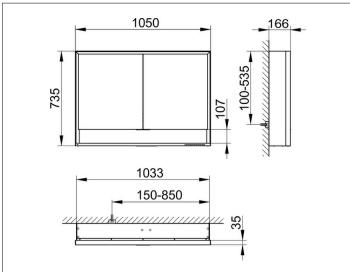

# PRODUCT DATA SHEET



## **Royal Lumos** 14308171331 Mirror cabinet

#### **PRODUCT**



#### **DRAWING**



### **PRODUCT ATTRIBUTES**

wall mounted,

adjustable light colour from 2700 kelvin (warm white) to 6500 kelvin (daylight),

2 hinged double sided crystal mirrored doors,

Body: aluminium silver anodized

Body panels made from rear-lacquered white glass

interior rear wall mirrored

Operation:

key panel with capacitive touch sensor,

integrated extension function for e.g. ligth switch

Illumination:

frame lighting and washbasin/shelf light separately, infinitely dimmable and can be switched on/off LED 61 watt (lifespan > 30.000 hours) infinitely dimmable EEK: C , 61 kWh/1000h

### **EQUIPMENT**

- 1 shaver socket
- 2 x 2 adjustable glass shelves
- storage space across full width
- soft-closing doors

### **SURFACE**

silver anodized

#### **DIMENSION**

1050 x 735 x 165 mm