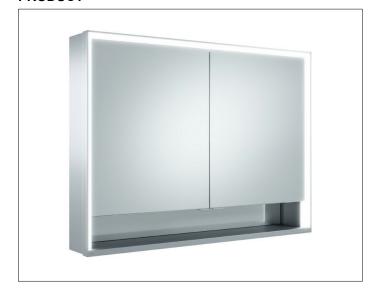

## **Royal Lumos** 14308171331 Mirror cabinet

#### **PRODUCT**

### **PRODUCT ATTRIBUTES**

wall mounted,

adjustable light colour from 2700 kelvin (warm white) to 6500 kelvin (daylight),

2 hinged double sided crystal mirrored doors,

Body: aluminium silver anodized

Body panels made from rear-lacquered white glass

interior rear wall mirrored

Operation:

key panel with capacitive touch sensor,

integrated extension function for e.g. ligth switch

Illumination:

frame lighting and washbasin/shelf light separately, infinitely dimmable and can be switched on/off LED 61 watt (lifespan > 30.000 hours) infinitely dimmable EEK: C , 61 kWh/1000h

### **EQUIPMENT**

- 1 shaver socket
- 2 x 2 adjustable glass shelves
- storage space across full width
- soft-closing doors

### **SURFACE**

silver anodized