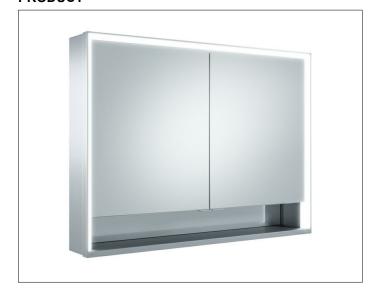

#### **PRODUCT**

## **PRODUCT ATTRIBUTES**

wall mounted,

adjustable light colour from 2700 kelvin (warm white) to 6500 kelvin (daylight),

2 hinged double sided crystal mirrored doors,

Body: aluminium silver anodized

Body panels made from rear-lacquered white glass

## **EQUIPMENT**

- 1 shaver socket
- 2 x 2 adjustable glass shelves
- storage space across full width
- soft-closing doors