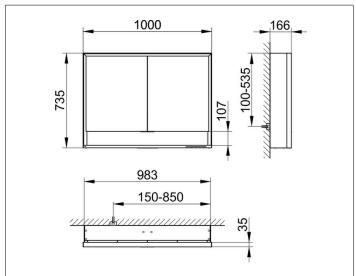

# PRODUCT DATA SHEET



## **Royal Lumos** 14304171331 Mirror cabinet

#### **PRODUCT**



### **DRAWING**



## **PRODUCT ATTRIBUTES**

wall mounted,

adjustable light colour from 2700 kelvin (warm white) to 6500 kelvin (daylight),

2 hinged double sided crystal mirrored doors,

Body: aluminium silver anodized

Body panels made from rear-lacquered white glass

interior rear wall mirrored

Operation:

key panel with capacitive touch sensor,

integrated extension function for e.g. ligth switch

Illumination:

frame lighting and washbasin/shelf light separately, infinitely dimmable and can be switched on/off LED 60 watt (lifespan > 30.000 hours) infinitely dimmable EEK: C , 60 kWh/1000h

## **EQUIPMENT**

- 1 shaver socket
- 2 x 2 adjustable glass shelves
- storage space across full width
- soft-closing doors

### **SURFACE**

silver anodized

### **DIMENSION**

1000 x 735 x 165 mm