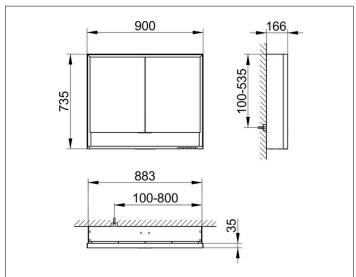

# PRODUCT DATA SHEET



## **Royal Lumos** 14303171331 Mirror cabinet

#### **PRODUCT**



#### **DRAWING**



### **PRODUCT ATTRIBUTES**

wall mounted,

adjustable light colour from 2700 kelvin (warm white) to 6500 kelvin (daylight),

2 hinged double sided crystal mirrored doors,

Body: aluminium silver anodized

Body panels made from rear-lacquered white glass

interior rear wall mirrored

Operation:

key panel with capacitive touch sensor,

integrated extension function for e.g. ligth switch

Illumination:

frame lighting and washbasin/shelf light separately, infinitely dimmable and can be switched on/off LED 58 watt (lifespan > 30.000 hours) infinitely dimmable EEK: C , 58 kWh/1000h

### **EQUIPMENT**

- 1 shaver socket
- 2 x 2 adjustable glass shelves
- storage space across full width
- soft-closing doors

### **SURFACE**

silver anodized

#### **DIMENSION**

900 x 735 x 165 mm