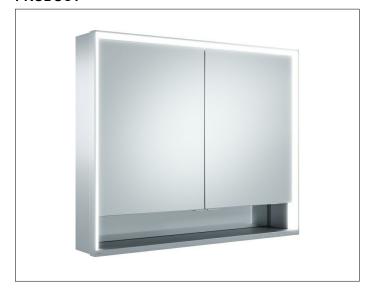

#### **PRODUCT**

### **PRODUCT ATTRIBUTES**

wall mounted,

adjustable light colour from 2700 kelvin (warm white) to 6500 kelvin (daylight),

2 hinged double sided crystal mirrored doors,

Body: aluminium silver anodized

Body panels made from rear-lacquered white glass

interior rear wall mirrored

Operation:

key panel with capacitive touch sensor,

integrated extension function for e.g. ligth switch

Illumination:

frame lighting and washbasin/shelf light separately, infinitely dimmable and can be switched on/off LED 58 watt (lifespan > 30.000 hours) infinitely dimmable EEK: C , 58 kWh/1000h

### **EQUIPMENT**

- 1 shaver socket
- 2 x 2 adjustable glass shelves
- storage space across full width
- soft-closing doors

### **SURFACE**

silver anodized