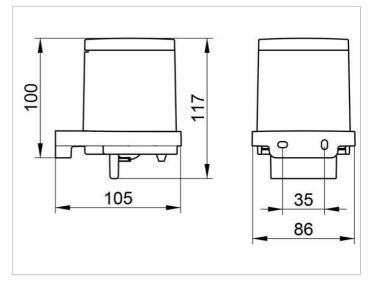

### **DRAWING**

An exchangeable, high-class and long-lasting pump, Capacity: approx. 180 ml, for standard liquid soap,

Dosage: approx. 0.5 ml/stroke

Base diameter: 86 mm, Height 100 mm

Projection: 105 mm

The lotion dispenser is fitted with two hidden fixing points