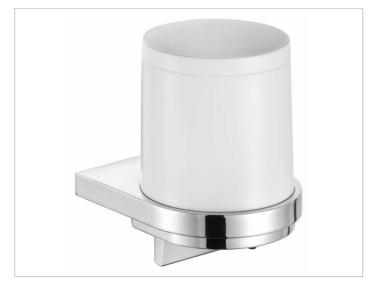

# **Collection Moll** 12752010100 Lotion dispenser

## **PRODUCT ATTRIBUTES**

acrylic cup matt, complete with holder and pump for liquid soap Capacity: approx. 180 ml Dosage: approx. 0,5ml/stroke

### **SPECIFICATIONS**

KEUCO COLLECTION MOLL lotion dispenser 12752010100 for wall installation (180 ml)

Chrome-plated lotion dispenser in an esthetic design, holder with slightly rounded edges, with plastic cup, white, matt