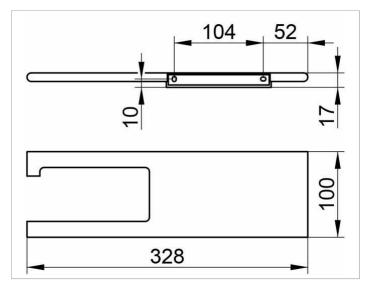

### **DRAWING**

### **SPECIFICATIONS**

KEUCO Edition 400 Toilet Paper Holder With Shelf, 11573170000 Toilet paper holder made of solid aluminum, for roll width 3-15/16" / 4-3/4".

with shelf space, e.g. for mobile phones and accessories, silver anodized (E6 EV1), wall model, with slightly rounded edges, width 12-13/16", thickness 3/8", depth 3-15/16", shelf 7-5/16" wide the toilet paper holder with shelf is concealed, delivery incl. corrosion-free mounting material