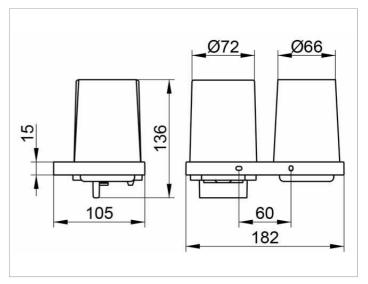

### **DRAWING**

### **SPECIFICATIONS**

KEUCO EDITION 11 double holder 11153019000 for wall mounting, complete

chromed twin bracket consisting of:

1 x crystal glass tumbler and lotion dispenser 1x dash; complete with frosted crystal glass and pump fluid into rectilinear geometric shape design and clear language, easy to clean Height 136 mm, width 182 mm, 105 mm delivery with corrosion resistant mounting hardware