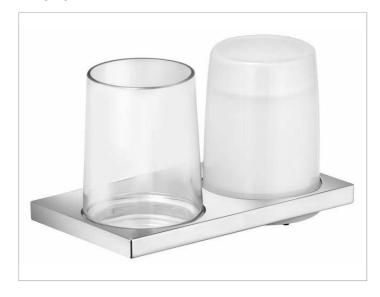

### **PRODUCT**

## **PRODUCT ATTRIBUTES**

complete, comes with:
1 x glass, hand-blown
1 x lotiondispenser
complete with matt glass and pump for liquid soap
Capacity: approx. 180 ml
Dosage: approx. 0,5 ml/stroke

## **SURFACE**

chrome-plated