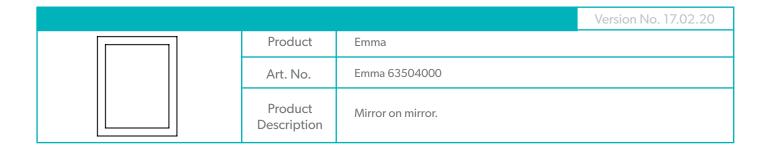

## Emma Art no. 63504000

## **Emma** 50 x 40cm

| Question                                  | Answer                                                       |
|-------------------------------------------|--------------------------------------------------------------|
| Nett weight (kg)                          | 2.6kg                                                        |
| How long is the warranty?                 | 5 years from date of purchase on silvering coating on mirror |
| Does Emma have illumination?              | No                                                           |
| Does Emma have any electrical components? | No                                                           |
| What orientation can the mirror be hung?  | Portrait and Landscape                                       |