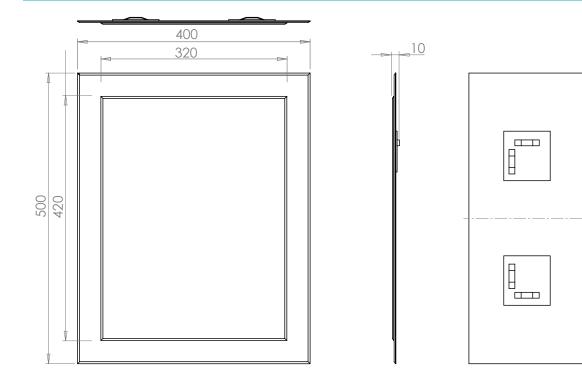

## **Emma** 50 x 40cm

| Question                                  | Answer                                                       |
|-------------------------------------------|--------------------------------------------------------------|
| Nett weight (kg)                          | 2.6kg                                                        |
| How long is the warranty?                 | 5 years from date of purchase on silvering coating on mirror |
| Does Emma have illumination?              | No                                                           |
| Does Emma have any electrical components? | No                                                           |
| What orientation can the mirror be hung?  | Portrait and Landscape                                       |