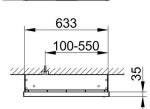

# 

DRAWING

#### DIMENSION

650 x 735 x 165 mm

KEUCO GmbH & Co. KG • objektmanagement@keuco.de • www.keuco.com