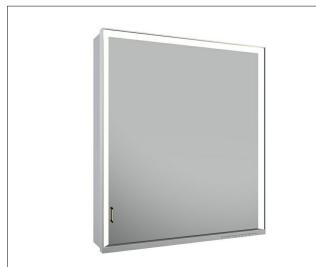

### PRODUCT

# **PRODUCT ATTRIBUTES**

wall mounted, adjustable light colour from 2700 kelvin (warm white) to 6500 kelvin (daylight), 1 hinged double sided crystal mirrored door, Body: aluminium silver anodized Body panels made from rear-lacquered white glass interior rear wall mirrored Operation: key panel with capacitive touch sensor, integrated extension function for e.g. ligth switch Illumination: frame lighting and washbasin/shelf light separately, infinitely dimmable and can be switched on/off LED 54 watt (lifespan > 30.000 hours) infinitely dimmable EEK: C , 54 kWh/1000h

# EQUIPMENT

- 1 socket

- 2 adjustable glass shelves
- hidden storage space across full width

- soft-closing doors

SURFACE

silver anodized/right hand