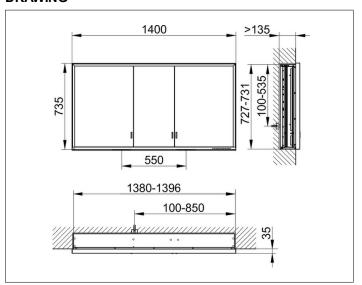

# PRODUCT DATA SHEET



# **Royal Lumos** 14316172331 Mirror cabinet

#### **PRODUCT**



#### **DRAWING**



## **PRODUCT ATTRIBUTES**

for recessed installation, adjustable light colour from 2700 kelvin (warm white) to 6500 kelvin (daylight), 3 hinged double sided crystal mirrored doors, Body: aluminium silver anodized interior rear wall mirrored Operation:

key panel with capacitive touch sensor, integrated extension function for e.g. ligth switch Illumination:

frame lighting and washbasin/shelf light separately, infinitely dimmable and can be switched on/off LED 68 watt (lifespan > 30.000 hours) infinitely dimmable EEK: C , 68 kWh/1000h

## **EQUIPMENT**

- 2 sockets
- 3 x 2 adjustable glass shelves
- hidden storage space across full width
- soft-closing doors

### **SURFACE**

silver anodized

### **DIMENSION**

1400 x 735 x 165 mm