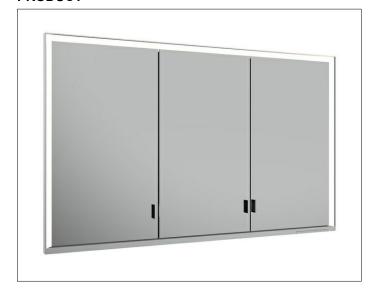

#### **PRODUCT**

## **PRODUCT ATTRIBUTES**

for recessed installation, adjustable light colour from 2700 kelvin (warm white) to 6500 kelvin (daylight), 3 hinged double sided crystal mirrored doors, Body: aluminium silver anodized interior rear wall mirrored Operation:

## **EQUIPMENT**

- 2 sockets
- 3 x 2 adjustable glass shelves
- hidden storage space across full width
- soft-closing doors