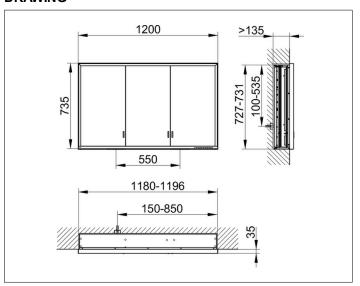

# PRODUCT DATA SHEET



# **Royal Lumos** 14315172331 Mirror cabinet

#### **PRODUCT**



#### **DRAWING**



## **PRODUCT ATTRIBUTES**

for recessed installation, adjustable light colour from 2700 kelvin (warm white) to 6500 kelvin (daylight), 3 hinged double sided crystal mirrored doors, Body: aluminium silver anodized interior rear wall mirrored Operation:

key panel with capacitive touch sensor, integrated extension function for e.g. ligth switch Illumination:

frame lighting and washbasin/shelf light separately, infinitely dimmable and can be switched on/off LED 65 watt (lifespan > 30.000 hours) infinitely dimmable EEK: C , 65 kWh/1000h

## **EQUIPMENT**

- 2 sockets
- 3 x 2 adjustable glass shelves
- hidden storage space across full width
- soft-closing doors

### **SURFACE**

silver anodized

### **DIMENSION**

1200 x 735 x 165 mm