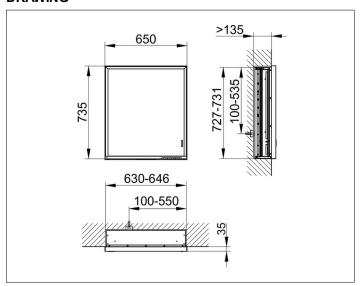

# PRODUCT DATA SHEET



# Royal Lumos 14311172131 Mirror cabinet

#### **PRODUCT**



#### **DRAWING**



## **PRODUCT ATTRIBUTES**

for recessed installation, adjustable light colour from 2700 kelvin (warm white) to 6500 kelvin (daylight), 1 hinged double sided crystal mirrored door, Body: aluminium silver anodized

interior rear wall mirrored

Operation:

key panel with capacitive touch sensor, integrated extension function for e.g. ligth switch Illumination:

frame lighting and washbasin/shelf light separately, infinitely dimmable and can be switched on/off LED 54 watt (lifespan > 30.000 hours) infinitely dimmable

infinitely dimmable EEK: C , 54 kWh/1000h

## **EQUIPMENT**

- 1 socket
- 2 adjustable glass shelves
- hidden storage space across full width
- soft-closing doors

### **SURFACE**

silver anodized/right hand

### **DIMENSION**

650 x 735 x 165 mm