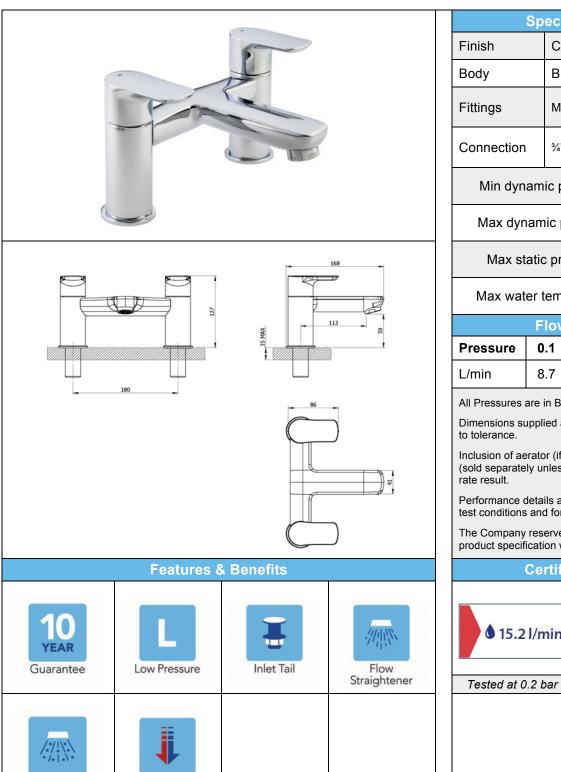

## **ANDREU** 922012 - DECK BATH FILLER

|            | Spe   | cit  | ficatio  | n     |      |       |
|------------|-------|------|----------|-------|------|-------|
| Finish     |       | Ch   | rome     |       |      |       |
| Body       |       | Bra  | ass      |       |      |       |
| Fittings   |       | Me   | tal back | nut & | w    | asher |
| Connection |       | 3/4" | BSP thre | aded  | tail |       |
| Min dyn    | ami   | с рі | ressure  |       |      | 0.1   |
| Max dyn    | ami   | ср   | ressure  | e     |      | 6     |
| Max st     | atic  | pre  | ssure    |       |      | 25    |
| Max wat    | er te | mp   | erature  | Э     |      | 60°C  |
|            | FI    | ow   | rates    |       |      |       |
| Pressure   | 0.    | 1    | 0.5      | 1     |      | 3     |
| L/min      | 8.    | 7    | 25.5     | 36.6  | 3    | 63.9  |

All Pressures are in Bar.

Dimensions supplied are nominal and subject

Inclusion of aerator (if supplied) or restrictors (sold separately unless stated) will affect flow

Performance details are based on trials under test conditions and for guidance only.

The Company reserves the right to change product specification without prior notice.

| . (4) | ıcat | 4 7 6 7 6 |
|-------|------|-----------|
| -     |      |           |

COMAP UK Ltd. Unit C6, William Way, Moss Ind Est, St Helens Rd, Leigh. Lancashire. WN7 3PT www.comaptaps.co.uk