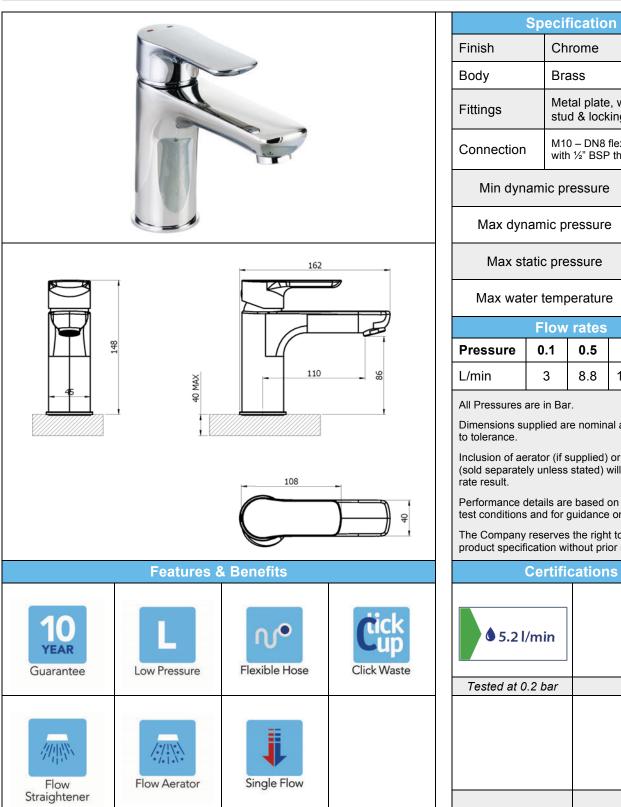

## **ANDREU** 922009 - MONO BASIN MIXER

| Specification         |     |                                                    |      |   |      |  |
|-----------------------|-----|----------------------------------------------------|------|---|------|--|
| Finish                | Ch  | Chrome                                             |      |   |      |  |
| Body                  | Bra | Brass                                              |      |   |      |  |
| Fittings              |     | Metal plate, washer, stud & locking nut            |      |   |      |  |
| Connection            |     | M10 – DN8 flexible hoses with ½" BSP threaded ends |      |   |      |  |
| Min dynamic pressure  |     |                                                    |      |   | 0.1  |  |
| Max dynamic pressure  |     |                                                    |      |   | 6    |  |
| Max static pressure   |     |                                                    |      |   | 16   |  |
| Max water temperature |     |                                                    |      |   | 60°C |  |
| Flow rates            |     |                                                    |      |   |      |  |
| Pressure              | 0.1 | 0.5                                                | 1    |   | 3    |  |
| L/min                 | 3   | 8.8                                                | 12.8 | 3 | 22.8 |  |
|                       |     |                                                    |      |   |      |  |

All Pressures are in Bar.

Dimensions supplied are nominal and subject

Inclusion of aerator (if supplied) or restrictors (sold separately unless stated) will affect flow

Performance details are based on trials under test conditions and for guidance only.

The Company reserves the right to change product specification without prior notice.

| <b>♦</b> 5.2 l/min |  |
|--------------------|--|
| Tested at 0.2 bar  |  |
|                    |  |

COMAP UK Ltd. Unit C6, William Way, Moss Ind Est, St Helens Rd, Leigh. Lancashire. WN7 3PT www.comaptaps.co.uk