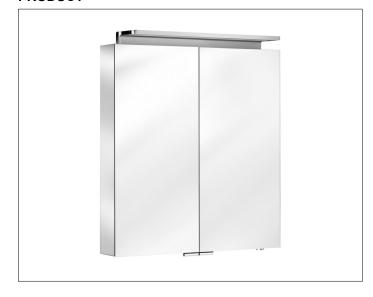

#### **PRODUCT**

## **PRODUCT ATTRIBUTES**

2 hinged double sided crystal mirror doors, exterior body sides mirrored Operation:

External dimmer with the functions:

- on/off
- dim
- Changing between 3 lighting options Illumination:

Attachment light with direct illumination and indirect wall lighting, additional washbasin illumination in the bottom panel

light colour 3000 kelvin (warm white), LED 24 watt (lifespan > 30.000 hours) infinitely dimmable EEK: C , 24 kWh/1000h

## **EQUIPMENT**

- 1 shaver socket (internal)
- 2 x 3 adjustable glass shelves

### **SURFACE**

silver anodized