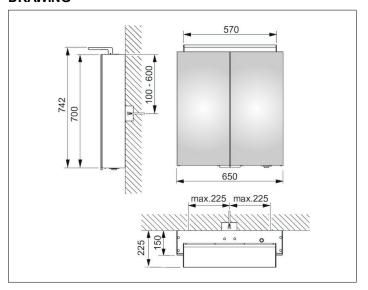

# PRODUCT DATA SHEET



## Royal L1 13602171331 Mirror cabinet

#### **PRODUCT**



#### **DRAWING**



## **PRODUCT ATTRIBUTES**

2 hinged double sided crystal mirror doors, exterior body sides mirrored Operation:

External dimmer with the functions:

- on/off
- dim
- Changing between 3 lighting options Illumination:

Attachment light with direct illumination and indirect wall lighting, additional washbasin illumination in the bottom panel

light colour 3000 kelvin (warm white), LED 24 watt (lifespan > 30.000 hours) infinitely dimmable EEK: C , 24 kWh/1000h

## **EQUIPMENT**

- 1 shaver socket (internal)
- 2 x 3 adjustable glass shelves

### **SURFACE**

silver anodized

### **DIMENSION**

650 x 742 x 150 mm