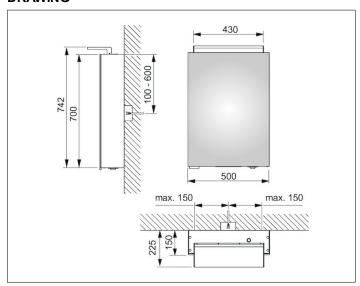

# PRODUCT DATA SHEET



## Royal L1 13601171132 Mirror cabinet

#### **PRODUCT**



#### **DRAWING**



## **PRODUCT ATTRIBUTES**

1 hinged double sided crystal mirror door, exterior body sides mirrored, 1 interior drawer Operation:

External dimmer with the functions:

- on/off
- dim
- Changing between 3 lighting options Illumination:

Attachment light with direct illumination and indirect wall lighting, additional washbasin illumination in the bottom panel

light colour 3000 kelvin (warm white), LED 21 watt (lifespan > 30.000 hours) infinitely dimmable EEK: C , 21 kWh/1000h

## **EQUIPMENT**

- 1 shaver socket (internal)
- 3 adjustable glass shelves

### **SURFACE**

silver anodized/right hand

### **DIMENSION**

500 x 742 x 150 mm