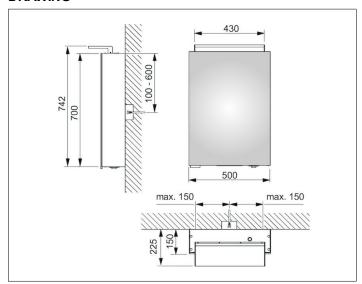

# PRODUCT DATA SHEET



## Royal L1 13601171131 Mirror cabinet

#### **PRODUCT**



#### **DRAWING**



### **PRODUCT ATTRIBUTES**

1 hinged double sided crystal mirror door, exterior body sides mirrored Operation:

External dimmer with the functions:

- on/off
- dim
- Changing between 3 lighting options Illumination:

Attachment light with direct illumination and indirect wall lighting, additional washbasin illumination in the bottom panel

light colour 3000 kelvin (warm white), LED 21 watt (lifespan > 30.000 hours) infinitely dimmable EEK: C , 21 kWh/1000h

## **EQUIPMENT**

- 1 shaver socket (internal)
- 3 adjustable glass shelves

#### **SURFACE**

silver anodized/right hand

### **DIMENSION**

500 x 742 x 150 mm