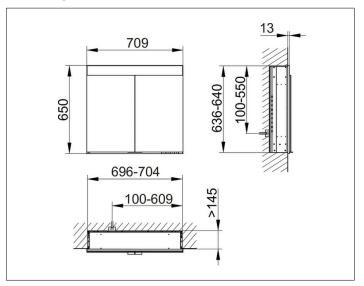

# PRODUCT DATA SHEET



## Edition 400 21501171331 Mirror cabinet

### **PRODUCT**



### **DRAWING**



## **PRODUCT ATTRIBUTES**

for recessed installation,
adjustable light colour from 2700 kelvin (warm white)
to 6500 kelvin (daylight),
2 hinged double sided crystal mirrored doors,
Body: aluminium silver anodized
interior rear wall mirrored
Operation:
key panel with capacitive touch sensor,
integrated extension function for e.g. ligth switch
Illumination:

Illumination: LED 26 watt (lifespan > 30.000 hours)

infinitely dimmable EEK: C , 26 kWh/1000h

## **EQUIPMENT**

- 1 shaver socket
- 3 adjustable glass shelves
- storage box with slidable glass lid
- interior lighting
- soft-closing doors

#### **SURFACE**

silver anodized

### **DIMENSION**

710 x 650 x 154 mm