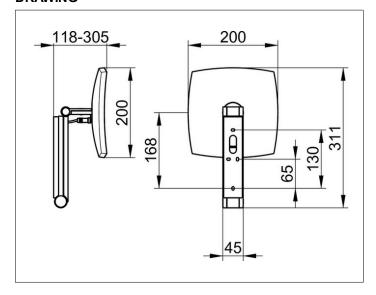

## **DRAWING**

Standby consumption: smaller 0,5 Watt,

Operation by light switch

not included in delivery,

1 light colour: 6500 Kelvin (daylight),

Height wall fixing 180 mm, width ca. 45 mm,

max. height ca. 500 mm,

outside diameter 200 x 200 mm, max. depth ca. 300 mm,