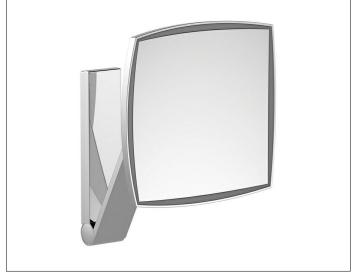

# Cosmetic mirrors 17613019003 Cosmetic mirror

## **SPECIFICATIONS**

KEUCO iLook\_move cosmetic mirror, 17613019003

high quality cosmetic mirror, square,

chrome-plated, illuminated,

on pivoted rail,

wall mounted surface with 4 fixing point

for an optimal load distribution,