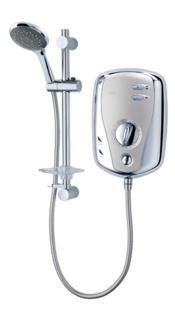

# SPECIFICATION SHEET

**COLLECTION:** ELECTRIC SHOWERS **PRODUCT CODE:** ELS-CHR-95-CP

### **DESCRIPTION:**

a stylish, all-chrome, slimline electric shower featuring a start/stop button with phased shutdown to help prevent limescale build-up push button power selectors temperature control with numbered dial low pressure indicator supplied complete with slide rail kit anti-kink chrome hose easy clean shower head with 5 spray patterns 8.5kW and 9.5kW versions available 2 year guarantee BEAB, CE and BS approved