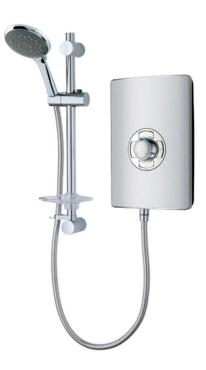

# SPECIFICATION SHEET

**COLLECTION:** ELECTRIC SHOWERS **PRODUCT CODE:** ELS-ELE-95-MET

### **DESCRIPTION:**

a fashion-led, modern design electric shower with soft press illuminated buttons, start/stop switch, power on indicator, low pressure indicator and phased shutdown feature which helps to reduce limescale build-up supplied complete with slide rail kit anti-kink chrome hose easy clean shower head with 5 spray patterns colours available: bronze black speckled grey metallic 8.5kW and 9.5kW versions available 2 year guarantee cold feed easy plumb installation BEAB, CE and BS approved

#### FINISH: Metallic

**MINIMUM OPERATING PRESSURE:** 1.0 bar MP

tel: 01934 744466 email: sales@vado.com www.vado.com