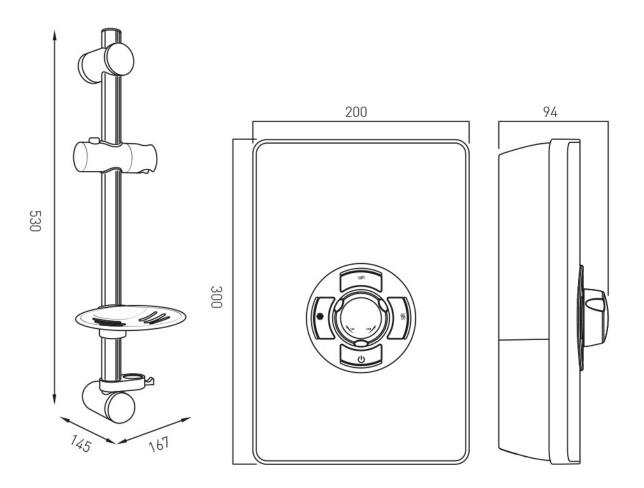

## TECHNICAL DRAWING

**COLLECTION:** ELECTRIC SHOWERS **PRODUCT CODE:** ELS-ELE-95-MET

tel: 01934 744466 email: sales@vado.com www.vado.com