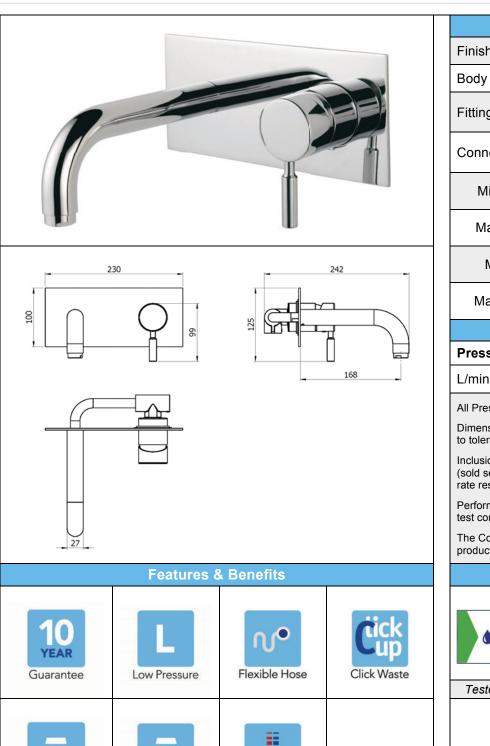

## VISIO 4K4003 – WALL MOUNTED MONO BASIN MIXER

| Specification         |      |                      |      |   |      |  |
|-----------------------|------|----------------------|------|---|------|--|
| Finish                | Ch   | Chrome               |      |   |      |  |
| Body                  | Bra  | Brass                |      |   |      |  |
| Fittings              | N/A  | N/A                  |      |   |      |  |
| Connection            | 1/2" | ½" BSP threaded tail |      |   |      |  |
| Min dynamic pressure  |      |                      |      |   | 0.1  |  |
| Max dynamic pressure  |      |                      |      |   | 6    |  |
| Max static pressure   |      |                      |      |   | 16   |  |
| Max water temperature |      |                      |      |   | 60°C |  |
| Flow rates            |      |                      |      |   |      |  |
| Pressure              | 0.1  | 0.5                  | 1    |   | 3    |  |
| L/min                 | 2.9  | 10.5                 | 15.3 | } | 27.6 |  |
| A 11 5                |      |                      |      |   |      |  |