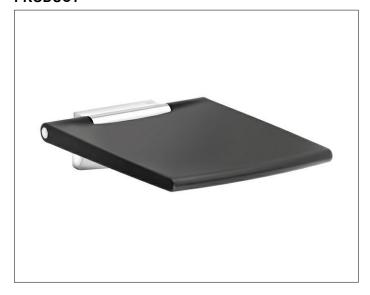

### **PRODUCT**

## **PRODUCT ATTRIBUTES**

wall mounted tip-up soft seat

### **SURFACE**

chrome-plated/dark grey (RAL 7021)

## **SPECIFICATIONS**

KEUCO PLAN CARE Tip-up seat 34983010037
dark-grey (RAL 7021) tip-up seat
made from Polyurethane-foam
in aesthetic, functional design,
for wall mounting for safe seats in the shower area
Wall bracket and chromed seat support
as design element
anti-static,
easy Cleaning
with max. 60% Ethanol- or Propanol solution can be disinfected, other
disinfectants are not recommended
fold-up seat up to 150 kg
Width 450 mm,
500 mm length of the seat
Projection 537 mm