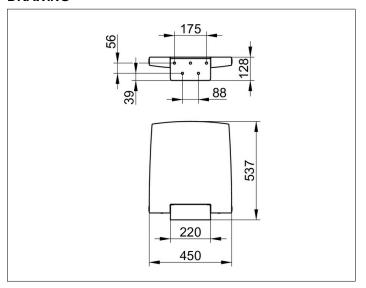

### **DRAWING**

## **SPECIFICATIONS**

KEUCO PLAN CARE Tip-up seat 34983010037
dark-grey (RAL 7021) tip-up seat
made from Polyurethane-foam
in aesthetic, functional design,
for wall mounting for safe seats in the shower area
Wall bracket and chromed seat support
as design element
anti-static,
easy Cleaning
with max. 60% Ethanol- or Propanol solution can be disinfected, other
disinfectants are not recommended
fold-up seat up to 150 kg
Width 450 mm,
500 mm length of the seat
Projection 537 mm