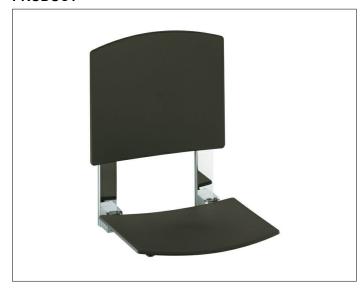

# Plan Care 34982010037 Tip-up seat

## **PRODUCT ATTRIBUTES**

tip-up, wall mounted removable back rest for cleaning

### **SURFACE**

chrome-plated/dark grey (RAL 7021)

## **SPECIFICATIONS**

KEUCO PLAN CARE tip-up seat 34982010037 tip-up seat in dark-grey (RAL 7021) made from polypropylene in esthetic, practical design, to be mounted on the wall for safe seating arrangement in the shower wall and seat support chrome plated as a design feature anti-static, easy to clean to tilt upwards, seat can carry weight up to 110 kg width 363 mm, length of area 310 mm