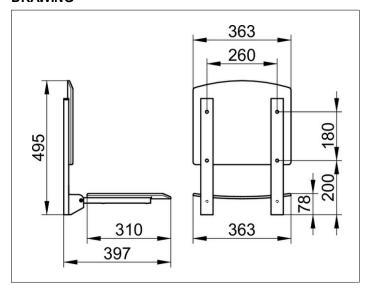

### **DRAWING**

## **SPECIFICATIONS**

KEUCO PLAN CARE tip-up seat 34982010037 tip-up seat in dark-grey (RAL 7021) made from polypropylene in esthetic, practical design, to be mounted on the wall for safe seating arrangement in the shower wall and seat support chrome plated as a design feature anti-static, easy to clean to tilt upwards, seat can carry weight up to 110 kg width 363 mm, length of area 310 mm