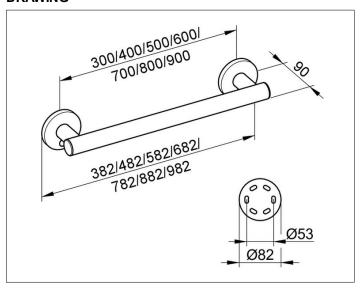

#### **DRAWING**

easy to clean
Pipe diameter 33 mm,
Rosette Diameter 82 mm
Base measurement 300 mm,
with a Total Width of 382 mm
Projection 90 mm,
Wall distance 57 mm
The Support handle will be at 6 places discretely mounted,
Can't be combined with a shower seat