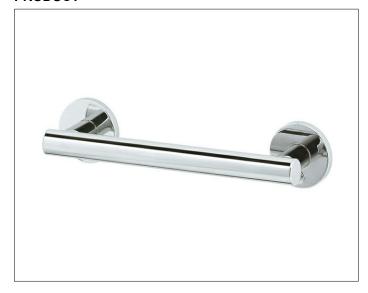

#### **PRODUCT**

**PRODUCT ATTRIBUTES**for horizontal or vertical installation

### **SURFACE**

chrome-plated

## **DIMENSION**

382 mm