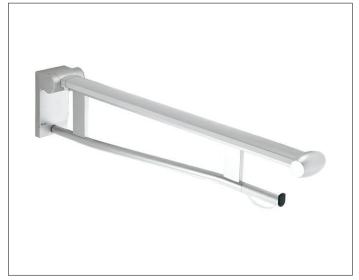

# **Plan Care** 34903010837 Drop down supporting rail for WC

## **PRODUCT ATTRIBUTES**

with synthetic covered support, movable to vertical position, with removable toilet paper holder (with roll brake)

## **SPECIFICATIONS**

KEUCO PLAN Pivoted supporting rail for WC 34903010837 High shine chrome-plate pivoted supporting rail for WC with Plastic covered Surface area in esthetic, practical and ergonomic Design with synthetic covered support, dark-grey (RAL 7021), movable to vertical position, braked version with removable toilet paper holder (with roll brake) anti-static Width Surface area with anti-slip, elegant, tactile and optical contrasting Handle Underneath as Hand towel holder useable Projection 850 mm Width Wall plate 110 mm, Height Wall plate 182 mm Load capacity up to 100 kg The Handle is Type approved Wall support grip will be at 4 places discretely mounted