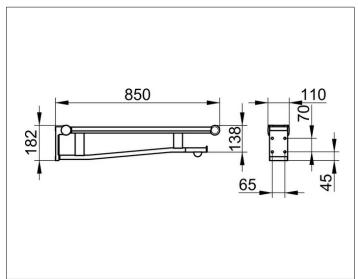

## **DIMENSION**

850 mm

### **DRAWING**

## **SPECIFICATIONS**

KEUCO PLAN Pivoted supporting rail for WC 34903010837 High shine chrome-plate pivoted supporting rail for WC with Plastic covered Surface area in esthetic, practical and ergonomic Design with synthetic covered support, dark-grey (RAL 7021), movable to vertical position, braked version with removable toilet paper holder (with roll brake) anti-static Width Surface area with anti-slip, elegant, tactile and optical contrasting Handle Underneath as Hand towel holder useable Projection 850 mm Width Wall plate 110 mm, Height Wall plate 182 mm Load capacity up to 100 kg The Handle is Type approved Wall support grip will be at 4 places discretely mounted