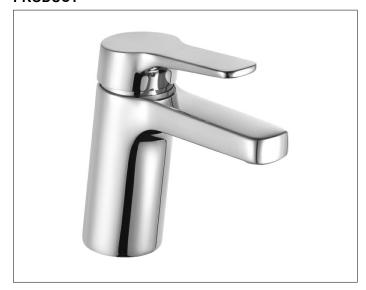

### **PRODUCT**

# **PRODUCT ATTRIBUTES**

without pop-up waste, single hole installation, cartridge with ceramic discs, aerator SLIM SSR M 24x1, adjustable, pressure hoses 435 mm, G 3/8 inch, flow rate reduced to 6 l/min.

#### **SURFACE**

chrome-plated