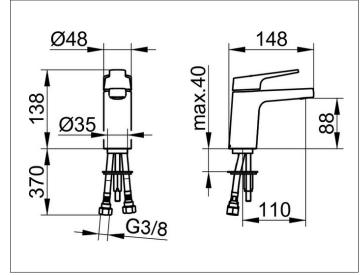

### **DRAWING**

# **SPECIFICATIONS**

KEUCO COLLECTION MOLL Single lever mixer 52704010100 chrome-plated, in esthetic design with slightly rounded edges, for vertical mounting, lever – metal, base diameter 48 mm, ca, 4° inclined, outlet inclined ca, 2,5°, with square flow, lever inclined ca, 7,5°, without popup waste, single hole installation with quick installation system for washstand surface with a maximum strength of 40 mm High quality mixed water cartridge with ceramic sealing gaskets, Aerator SLIM SSR M 24x1,

Jet angle adjustable, +/-6°

Water connection with flexible pressure hose, length 350 mm, G 3/8 inch, Flow rate reduced to 6l/min,

Visible height 153 mm, height of the flow 97 mm, projection ca, 147 mm