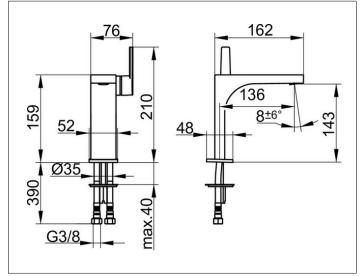

### **DRAWING**

## **SPECIFICATIONS**

KEUCO EDITION 11 single lever basin mixer 51102010100 High-gloss chromed single lever basin mixer, in clear-cut design and with clear geometric shapes,

Stand assembly, without pop-up waste, high-quality cartridge mixer with ceramic discs,

Side lever, single hole mounting system for wash basins M24 x 1 aerator SLIM SSR, adjustable flow angle visible height 210 mm, outlet height 144 mm

Charge outlet 162 mm

Water supply with pressure flexible bases, length 420 m

Water supply with pressure flexible hoses, length 420 mm Thread diameter 3 / 8 inch

Flow rate limited to 7,6 I / min,