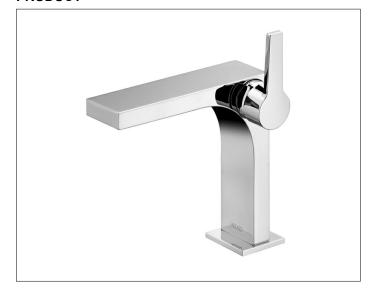

### **PRODUCT**

## **PRODUCT ATTRIBUTES**

without pop-up waste single hole installation cartridge with ceramic discs aerator SLIM SSR M 24x1, adjustable, pressure hoses 435 mm, G 3/8 inch flow rate reduced to 7,6 l/min.

#### **SURFACE**

chrome-plated