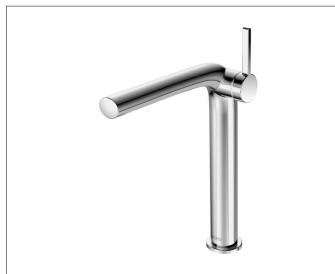

## PRODUCT

## **PRODUCT ATTRIBUTES**

without pop-up waste, single hole installation, cartridge with ceramic discs, aerator SLIM SSR M 24x1, adjustable, pressure hoses 435 mm, G 3/8 inch flow rate reduced to 7,6 l/min.

#### SURFACE

chrome-plated