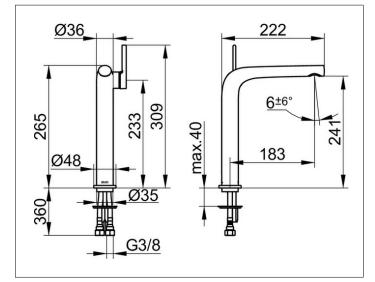

#### DRAWING

# SPECIFICATIONS

KEUCO Edition 400 Single lever basin mixer 240, 51502010102 single lever mixer chrome-plated, sculptural design, single hole installation, without pop-up waste, high quality cartridge with ceramic discs, lever on the side, single hole installation with quick installation system, integrated aerator SLIM SSR M 24x1, adjustable +/-6°, visible height 265 mm, height outlet 241 mm, projection 222 mm, water connection with flexible pressure hoses, length 435 mm, G 3/8 inch, flow rate reduced to 7,6 l/min.