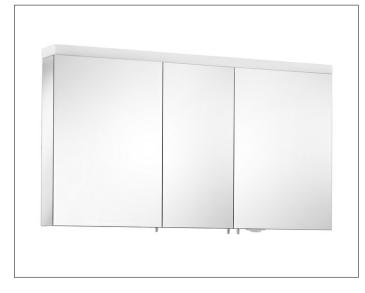

### **PRODUCT**

## **PRODUCT ATTRIBUTES**

3 hinged double sided crystal mirror doors, exterior body sides mirrored Operation:

External dimmer with the functions:

- on/off
- dim
- Changing between 3 lighting options Illumination:

Illumination from above and washbasin illumination in the bottom panel light colour 3000 kelvin (warm white), LED 40 watt (lifespan > 30.000 hours) infinitely dimmable EEK: C , 40 kWh/1000h

### **EQUIPMENT**

- 1 shaver socket (internal)
- 6 adjustable glass shelves soft-closing doors

### **SURFACE**

silver anodized