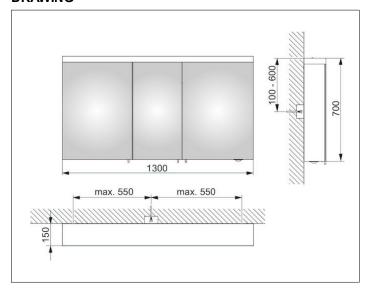

# PRODUCT DATA SHEET



## Royal Reflex.2 24205171331 Mirror cabinet

### **PRODUCT**



### **DRAWING**



## **PRODUCT ATTRIBUTES**

3 hinged double sided crystal mirror doors, exterior body sides mirrored Operation:

External dimmer with the functions:

- on/off
- dim
- Changing between 3 lighting options Illumination:

Illumination from above and washbasin illumination in the bottom panel light colour 3000 kelvin (warm white), LED 40 watt (lifespan > 30.000 hours) infinitely dimmable EEK: C , 40 kWh/1000h

### **EQUIPMENT**

- 1 shaver socket (internal)
- 6 adjustable glass shelves soft-closing doors

### **SURFACE**

silver anodized

## **DIMENSION**

1300 x 700 x 150 mm