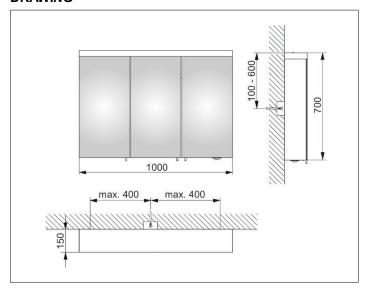

# PRODUCT DATA SHEET



## **Royal Reflex.2** 24204171331 Mirror cabinet

#### **PRODUCT**



#### **DRAWING**



## **PRODUCT ATTRIBUTES**

3 hinged double sided crystal mirror doors, exterior body sides mirrored Operation:

External dimmer with the functions:

- on/off
- dim
- Changing between 3 lighting options Illumination:

Illumination from above and washbasin illumination in the bottom panel light colour 3000 kelvin (warm white), LED 32 watt (lifespan > 30.000 hours) infinitely dimmable EEK: C , 32 kWh/1000h

#### **EQUIPMENT**

- 1 shaver socket (internal)
- 6 adjustable glass shelves soft-closing doors

### **SURFACE**

silver anodized

## **DIMENSION**

1000 x 700 x 150 mm