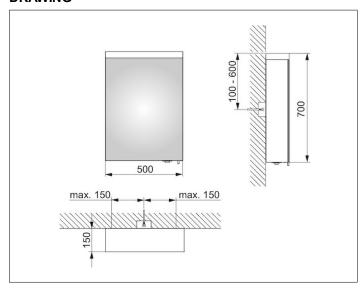

# PRODUCT DATA SHEET



## **Royal Reflex.2** 24201171231 Mirror cabinet

#### **PRODUCT**



#### **DRAWING**



## **PRODUCT ATTRIBUTES**

1 hinged double sided crystal mirror door, exterior body sides mirrored Operation:

External dimmer with the functions:

- on/off
- dim
- Changing between 3 lighting options Illumination:

Illumination from above and washbasin illumination in the bottom panel light colour 3000 kelvin (warm white), LED 19 watt (lifespan > 30.000 hours) infinitely dimmable EEK: C , 19 kWh/1000h

#### **EQUIPMENT**

- 1 shaver socket (internal)
- 3 adjustable glass shelves soft-closing doors

### **SURFACE**

silver anodized/left hand

## **DIMENSION**

500 x 700 x 150 mm